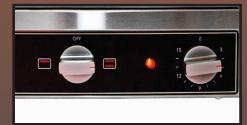

## **FEATURES & BENEFITS**

- Unique infrared glass elements with increased strength and durability providing long lasting reliability
- Incredibly even heat distribution for consistent cooking results
- Infrared elements provide immediate heat, with no need to leave the appliance running all day wasting energy
- Top and bottom elements with energy saving option of top element operation only
- New, multiple position slides and rack for easier and safer loading and unloading
- Extremely reliable no troublesome fans or electronics
- Timer controlled operation only, guarantees power saving
- Stainless steel construction with new brushed finish
- Easily cleaned removable crumb tray

**W** 725

**Dealer:** 

The instant heat of the infra-red elements

Now with more control of the cooking process