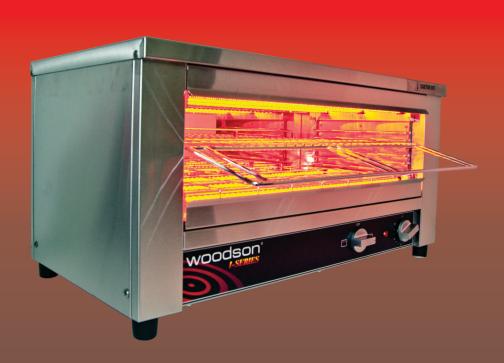

## **FEATURES & BENEFITS**

- Unique infrared glass elements with increased strength and durability providing long lasting reliability
- Incredibly even heat distribution for consistent cooking results
- Infrared elements provide immediate heat, with no need to leave the appliance running all day wasting energy
- Top and bottom elements with energy saving option of top element operation only
- New, multiple position slides and rack for easier and safer loading and unloading
- Extremely reliable no troublesome fans or electronics
- Timer controlled operation only, guarantees power saving
- Stainless steel construction with new brushed finish
- Easily cleaned removable crumb tray

**W** 725

**Dealer:** 

The instant heat of the infra-red elements

Now with more control of the cooking process