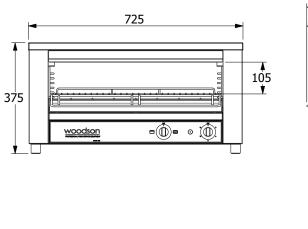

## CAPACITY GUIDE

- □ 15 slices 575mm x 345mm rack
- Large 105mm height opening

**W** 725

**Dealer:** 

The instant heat of the infra-red elements

Now with more control of the cooking process

## W.GTQI.15

We reserve the right to alter specifications of products without notice

SA & NT Tel: 1300 79 1954

Tel: 1300 79 1954 adelaide@stoddart.com.au

W.GTQI.15 SPECIFICATIONS Amps | 5 3.5kW

**D** 420

**H** 375