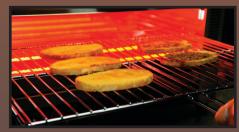

## **APPLICATIONS**

 Ideal for grilling or toasting foods in commercial cooking applications

## CAPACITY GUIDE

- □ 15 slices 575mm x 345mm rack
- Large 105mm height opening