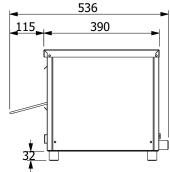

## W.GTQI.15

We reserve the right to alter specifications of products without notice

SA & NT Tel: 1300 79 1954

Tel: 1300 79 1954 adelaide@stoddart.com.au

W.GTQI.15 SPECIFICATIONS Amps | 5 3.5kW

**D** 420

**H** 375