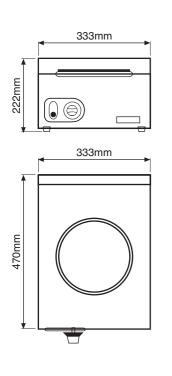

When viewing the appliance from the front in its usual operating position, the width (W) of the product is the total distance from left to right; the depth (D) of the product is the total distance from front to back; the height (H) is the total distance from the bottom of the product to the top

ELECTRIC STACO

| DESCRIPTION                   | STOVE TOP SINGLE | STOVE TOP DOUBLE          |
|-------------------------------|------------------|---------------------------|
| MODELS                        | STA0001          | STA0002                   |
| # OF PLATES                   | 1                | 2                         |
| VOLTAGE 240V                  | 2kW              | 2 + 1.2 = 3.2kW           |
| DIMENSIONS (mm) (W x D x H)   | 333 x 470 x 222  | 580 x 470 x 222           |
| PACKED DIMNS (mm) (W x D x H) | 370 x 530 x 270  | 620 x 530 x 270           |
| PACKED WT (kg)                | 8                | 12                        |
| COMPLIES WITH SPEC            | SABS IEC 60335   | SABS IEC 60335            |
|                               | <u></u>          | <b>&gt;=</b> ○ <b>*</b> : |