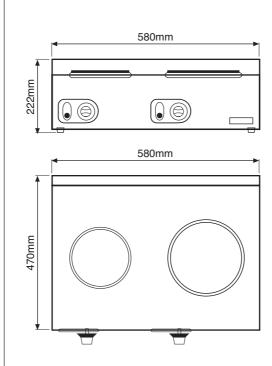

When viewing the appliance from the front in its usual operating position, the width (W) of the product is the total distance from left to right; the depth (D) of the product is the total distance from front to back; the height (H) is the total distance from the bottom of the product to the top

ELECTRIC STACO

| DESCRIPTION                   | STOVE TOP SINGLE | STOVE TOP DOUBLE          |
|-------------------------------|------------------|---------------------------|
| MODELS                        | STA0001          | STA0002                   |
| # OF PLATES                   | 1                | 2                         |
| VOLTAGE 240V                  | 2kW              | 2 + 1.2 = 3.2kW           |
| DIMENSIONS (mm) (W x D x H)   | 333 x 470 x 222  | 580 x 470 x 222           |
| PACKED DIMNS (mm) (W x D x H) | 370 x 530 x 270  | 620 x 530 x 270           |
| PACKED WT (kg)                | 8                | 12                        |
| COMPLIES WITH SPEC            | SABS IEC 60335   | SABS IEC 60335            |
|                               | <u></u>          | <b>&gt;=</b> ○ <b>*</b> : |