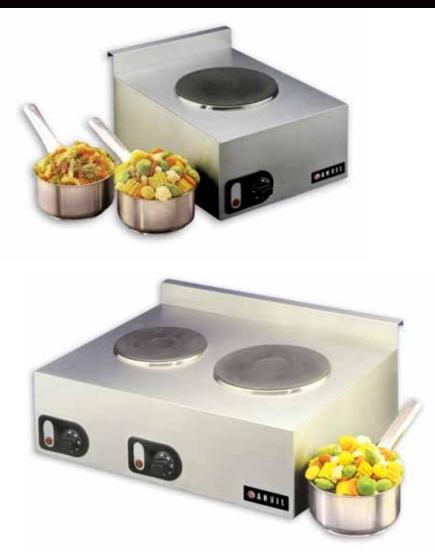

# STOVE TOP ELECTRIC

SINGLE & DOUBLE

# STOVE TOP ELECTRIC

"Anvil's stove tops are designed for heavy duty commercial use and can be used for cooking, holding and warming."

#### **APPLICATION**

- CAN BE USED IN RESTAURANTS, COFFEE SHOPS AND PUBS. PARTICULARLY SUITED TO BUFFET LINES OUTSIDE CATERERS AND MOBILE COOKING FACILITIES eg: TRADE SHOWS
- CAN ACCOMMODATE LARGE POTS

## CONSTRUCTION

- THIS STOVE BODY IS MADE FROM STAINLESS STEEL FOR DURABILITY AND EASE OF CLEANING
- SPLASHBACK PREVENTS SPILAGE

### **HEATING**

- THE HOT PLATE HAS AN EMBEDED ELEMENT WHICH IS PERMANENTLY BONDED FOR MAXIMUM HEAT RETENTION AND DISPERSION
- RAPID HEAT UP TO 300°C
- SIX STAGE HEAT SWITCH FOR SIMMERING & BOILING

Anvil reserves the right, without notice, to make changes and revisions to product specifications, materials and design, which in our opinion, will provide better performance, durability and efficiency.