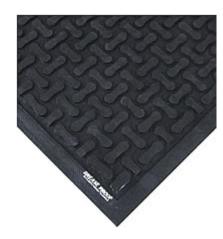

## Comfort Scrape<sup>™</sup> No. 430 – Wet/Dry Area Anti-Fatigue Mat

## Features and Benefits- 11mm thick

- Comfort Scrape has superior anti-fatigue properties to ensure employee comfort and ergonomic benefits.
- 100% high density, closed cell nitrile rubber cushion provides maximum resistance to water, oil, grease, chemicals and animal fat.
- Lightweight, easy to clean material outperforms most thicker, heavier mats.
- Simply hose off or pressure wash to remove debris.
- Low profile design, 11 mm thick, and slip resistant surface helps minimise slip and fall accidents.
- Soft, anti-static nitrile rubber compound is ideal for use in packaging and assembly areas, industrial workstations, machine shops and welding stations.
- This floor mat is certified slip-resistant by the National Floor Safety Institute.

## **Mat Specifications**

Uses: For use in wet and greasy environments. Also suitable for

dry areas.

Compound: 100% closed cell nitrile rubber

Thickness: 11mm **Edges:** Low profile Warranty: 2 years

Colour: Black (grease-proof)