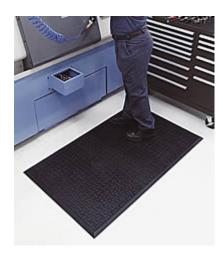

## Comfort Scrape<sup>™</sup> No. 430 – Wet/Dry Area Anti-Fatigue Mat

## Features and Benefits- 11mm thick

- Comfort Scrape has superior anti-fatigue properties to ensure employee comfort and ergonomic benefits.
- 100% high density, closed cell nitrile rubber cushion provides maximum resistance to water, oil, grease, chemicals and animal fat.
- Lightweight, easy to clean material outperforms most thicker, heavier mats.
- Simply hose off or pressure wash to remove debris.
- Low profile design, 11 mm thick, and slip resistant surface helps minimise slip and fall accidents.
- Soft, anti-static nitrile rubber compound is ideal for use in packaging and assembly areas, industrial workstations, machine shops and welding stations.
- This floor mat is certified slip-resistant by the National Floor Safety Institute.

## **Mat Specifications**

Uses: For use in wet and greasy environments. Also suitable for

dry areas.

Compound: 100% closed cell nitrile rubber

Thickness: 11mm **Edges:** Low profile Warranty: 2 years

Colour: Black (grease-proof)