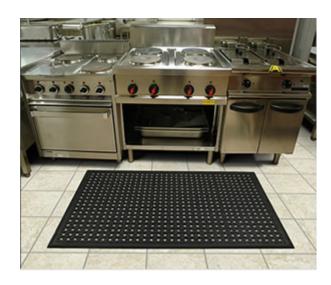

## Comfort Flow<sup>™</sup> No. 420 - Wet Area Anti-Fatigue Mat

## **Mat Specifications**

Uses: For use in Wet, Dry or Greasy environments

Compound: 100% closed cell Nitrile Rubber

Thickness: 11mm Edges: Low profile Warranty: 2 years

Colour: Black (grease-proof)

Mat Stock Sizes ONLY