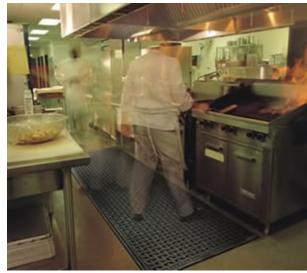

## **Features and Benefits**

- Comfort Flow is light for easier handling and is fully launderable.
- Ideal for wet or dry areas.
- It provides excellent anti-fatigue properties for added employee comfort.
- Perfect for food processing areas, machine shops and heavy industrial applications.
- Constructed of 100% high density closed cell nitrile rubber cushion, it is far superior in grease and oil resistance.
- Anti-microbial treated to guard against odours and degradation.
- Its low profile and slip resistant surface reduces slip and fall accidents.
- The non-skid backing keeps the mat in place.
- Green friendly. 100% Nitrile Rubber is 10% recycled content.