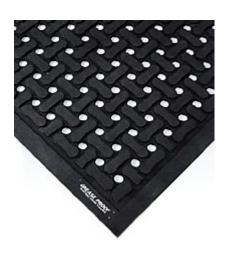

## Comfort Flow<sup>™</sup> No. 420 - Wet Area Anti-Fatigue Mat

## **Mat Specifications**

Uses: For use in Wet, Dry or Greasy environments

Compound: 100% closed cell Nitrile Rubber

Thickness: 11mm Edges: Low profile Warranty: 2 years

Colour: Black (grease-proof)

Mat Stock Sizes ONLY