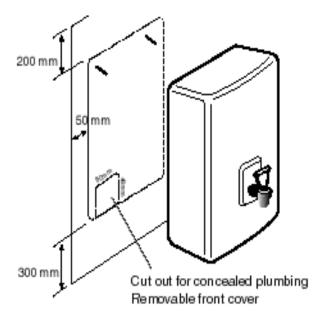

To determine the right model for your requirements calculate the number of cups of boiling water that would be required at any one time, then refer to the chart (above) for the corresponding model. All models are supplied as White powder coated finish