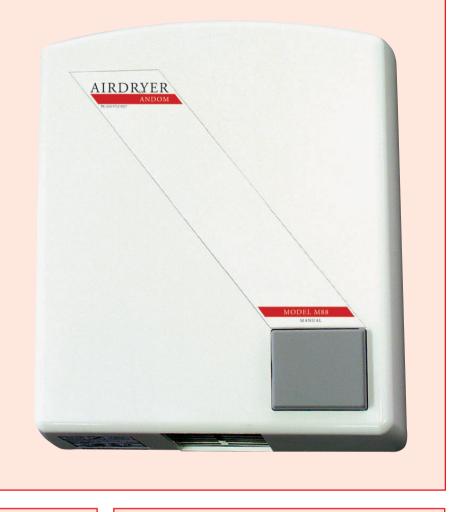

## Manual - Model M88

Warm air hand dryer, Push-button operation, Timer at 45 seconds, White finish, ABS cover.