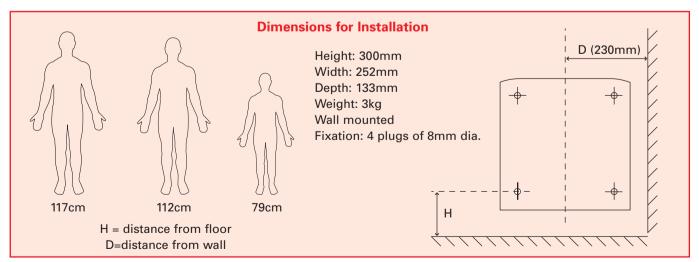

intenance, and absence of noise and vibrations. Their accurate design gives them the best performance in the machines of their class, backed by a one year parts and labour warranty. Balanced airflow and output speed avoid burning air and give a soft and comfortable drying temperature to the user's hands. thy offer the maximum hygiene with the minimum consumption.





Voltage.

Motor..

Isolation..

Nominal Power....

Heating Element ..... Consumption....





**Electrical Features** 



| Operating Features |                           |
|--------------------|---------------------------|
| Airflow Temp       | (10cm/21°C environ.) 51°C |
| Effective Airflow  | 160m³/h                   |
| Free Airflow       | 200m³/h                   |
| Noise Level        | 60dB                      |



..140W 1500W

Class II, without grounding

## Andom Pty Ltd

17 Ramsay Road Five Dock NSW 2046

Telephone: (02) 9713 9027 Facsimile: (02) 9712 2418 Email: andom@ozemail.com.au www.airtowel.com.au