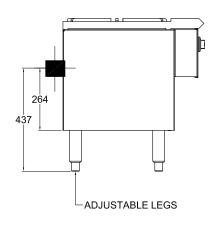

## Standard features and benefits

- Trivet one piece cast iron
- Pilot flame failure on open burner
- Side & back finished in stainless steel
- External face stainless steel
- Stainless steel adjustable legs