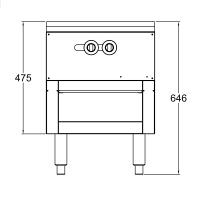

## **SP1855FFD SPECIFICATIONS**

| Dimensions (WxDxH) | 460 x 597 x 646         |
|--------------------|-------------------------|
| Burners            | Single dual ring burner |
| Gas Connection     | 3/4"BSP                 |