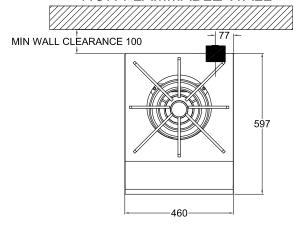

## NON FLAMMABLE WALL

## **SP1855FFD SPECIFICATIONS**

| Dimensions (WxDxH) | 460 x 597 x 646         |
|--------------------|-------------------------|
| Burners            | Single dual ring burner |
| Gas Connection     | 3/4"BSP                 |