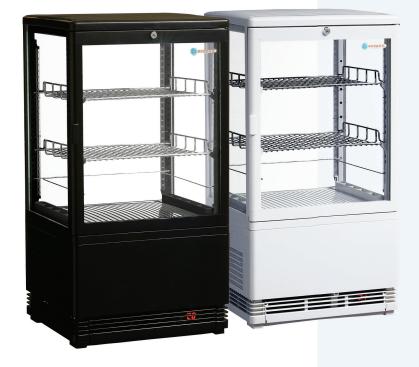

## VENICE JOEY

COMPACT, COUNTER TOP REFRIGERATED DISPLAY

### 💮 FEATURES

- Brilliant internal LED illumination
- Clear, 4 sided glass for enhanced 360° display
- Excellent product visibility
- High quality design for superior performance & reliability
- Dedicated signage & branding space
- Available in black or white Other colours available to order

- 2 adjustable chrome plated shelves plus base
- Self-closing and lockable glass door
- High energy efficiency
- Maintenance free condenser and automatic defrost
- Environmentally responsible refrigerant
- Extra bars in shelving for improved product stability