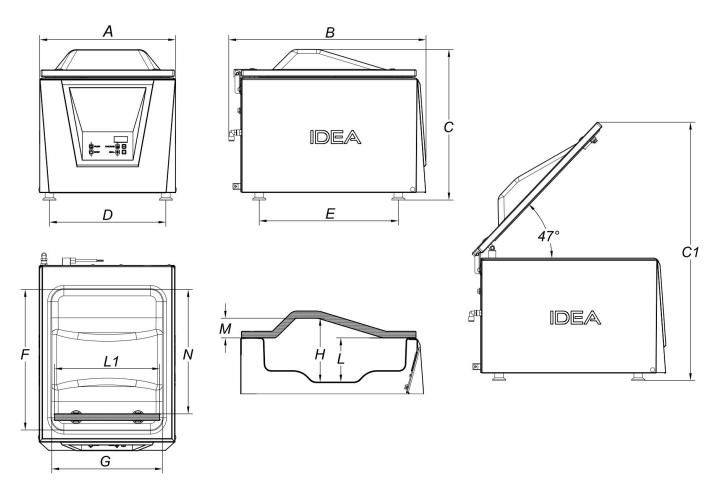

## **SPECIFICATIONS**

| Length of seal L1                             | mm    | 310                                   |
|-----------------------------------------------|-------|---------------------------------------|
| Nominal pump speed                            | m³/h  | 12 (DVP) / 10 (BUSCH)                 |
| Final pressure                                | mbar  | 2                                     |
| Chamber Size (FxGxH)                          | mm    | 434x343x195                           |
| Useful space Chamber (N)                      | mm    | 380                                   |
| Chamber depth (L)                             | mm    | 135                                   |
| Chamber volume                                | Lt    | 19                                    |
| Power                                         | W     | 700 (DVP) / 600 (BUSCH)               |
| Electrical voltage/Frequency/Phases           | V/Hz  | 220-240V / 50-60Hz / 1Ph+N+PE         |
| Power cord and plug                           |       | 2m + IEC / Schuko                     |
| Current                                       | Α     | 3,04 (DVP) / 2,6 (BUSCH)              |
| Housing materials                             |       | Stainless steel (AISI304)             |
| Vacuum chamber material                       |       | Hydroformed stainless steel (AISI304) |
| Lid material                                  |       | PMMA (plexiglas)                      |
| Overall dimensions (AxBxC)                    | mm    | 415x603x460                           |
| Maximum height with open lid (C1)             | mm    | 789                                   |
| Distance between supports (DxE)               | mm    | 356x425                               |
| Weight (with shelves)                         | kg    | 46,3                                  |
| Noise level                                   | dB(A) | 62                                    |
| Environmental operating temperature (min-max) | °C    | 12-40                                 |