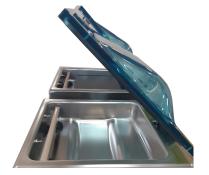

## **FEATURES**

- Oil lubricated rotary vane vacuum pump, nominal speed 12 m³/h; Busch pump 10 m³/h on request;
- Vacuum level control through high precision absolute-type vacuum sensor, which does not require calibration;
- Maximum vacuum 99,8% (2 millibar);
- 310 mm sealing bar, easily removable for cleaning;
- Brilliant stainless steel vacuum chamber with constant thickness, easy to clean being free of edges and receptacles;
- Standard inert gas injection with 2 injection nozzles with "Gasplus" system, which allows to reach values up to 90% of inert gas for products extremely sensitive to crushing
- Waterproof control panel, resistant to liquids, humidity, dirt and dust;
- 10 editable user programs;
- 1 cycle for vacuum containers;
- 1 deaeration "chef" cycle (Degas);
- "H2Out" pump oil dehumidification cycle,
- Resettable oil change alarm;
- Menu accessible to technical assistance for parameter adjustment and reading of cycles carried out;
- High-thickness blued PMMA (Plexiglass) lid with polished and rounded edges; opens automatically at the end of the cycle;
- Lowering system of the lid at the end of the work in the rest position by releasing the rear gas spring, which allows to release the tension on the gas spring and on the lid;
- Access for easy maintenance through front opening of the casing;
- Standard "Easy" accessory for external vacuum in embossed bags;
- 2 PE-filling plates for product adjustment and cycle speed up.

## **SPECIFICATIONS**

| Length of seal L1                             | mm    | 310                                   |
|-----------------------------------------------|-------|---------------------------------------|
| Nominal pump speed                            | m³/h  | 12 (DVP) / 10 (BUSCH)                 |
| Final pressure                                | mbar  | 2                                     |
| Chamber Size (FxGxH)                          | mm    | 434x343x195                           |
| Useful space Chamber (N)                      | mm    | 380                                   |
| Chamber depth (L)                             | mm    | 135                                   |
| Chamber volume                                | Lt    | 19                                    |
| Power                                         | W     | 700 (DVP) / 600 (BUSCH)               |
| Electrical voltage/Frequency/Phases           | V/Hz  | 220-240V / 50-60Hz / 1Ph+N+PE         |
| Power cord and plug                           |       | 2m + IEC / Schuko                     |
| Current                                       | Α     | 3,04 (DVP) / 2,6 (BUSCH)              |
| Housing materials                             |       | Stainless steel (AISI304)             |
| Vacuum chamber material                       |       | Hydroformed stainless steel (AISI304) |
| Lid material                                  |       | PMMA (plexiglas)                      |
| Overall dimensions (AxBxC)                    | mm    | 415x603x460                           |
| Maximum height with open lid (C1)             | mm    | 789                                   |
| Distance between supports (DxE)               | mm    | 356x425                               |
| Weight (with shelves)                         | kg    | 46,3                                  |
| Noise level                                   | dB(A) | 62                                    |
| Environmental operating temperature (min-max) | °C    | 12-40                                 |