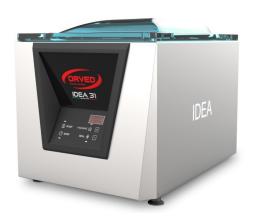

## **DESCRIPTION**

The "31" model of the Idea line catches the eye for cutting-edge design. Ease of use and versatility make it an ideal work tool in every professional kitchen. Made entirely of AISI304 stainless steel, it stands out for its digital control panel with absolute vacuum sensor, inert gas injection and a "Degas" series cycle. Easy maintenance and cleaning are facilitated by the front opening of the machine body and the brilliant, rounded surfaces of the vacuum chamber.

## **FEATURES**

- Oil lubricated rotary vane vacuum pump, nominal speed 12 m³/h; Busch pump 10 m³/h on request;
- Vacuum level control through high precision absolute-type vacuum sensor, which does not require calibration;
- Maximum vacuum 99,8% (2 millibar);
- 310 mm sealing bar, easily removable for cleaning;
- Brilliant stainless steel vacuum chamber with constant thickness, easy to clean being free of edges and receptacles;
- Standard inert gas injection with 2 injection nozzles with "Gasplus" system, which allows to reach values up to 90% of inert gas for products extremely sensitive to crushing
- Waterproof control panel, resistant to liquids, humidity, dirt and dust;
- 10 editable user programs;
- 1 cycle for vacuum containers;
- 1 deaeration "chef" cycle (Degas);
- "H2Out" pump oil dehumidification cycle,
- Resettable oil change alarm;
- Menu accessible to technical assistance for parameter adjustment and reading of cycles carried out;
- High-thickness blued PMMA (Plexiglass) lid with polished and rounded edges; opens automatically at the end of the cycle;
- Lowering system of the lid at the end of the work in the rest position by releasing the rear gas spring, which allows to release the tension on the gas spring and on the lid;
- Access for easy maintenance through front opening of the casing;
- Standard "Easy" accessory for external vacuum in embossed bags;
- 2 PE-filling plates for product adjustment and cycle speed up.