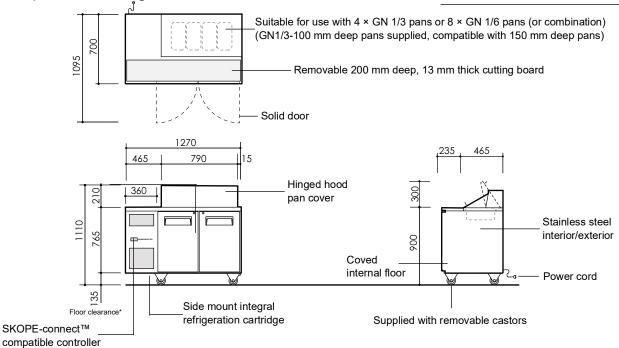

## RF7.PPS.2.SD

ReFlex Series, 2 Solid Door, Small Salad Preparation Fridge

**CABINET** 

Doors 2 × self-closing, lockable, solid swing doors with stay-open position at

over 90°, hinged LH, RH

Internal door opening 2 × door openings: 590 mm high × 350 mm wide

**Shelves** 4 × adjustable height shelves: 390 mm wide × 510 mm deep.

Each shelf is held in place with 4 × shelf clips. Additional shelf clips are

Worktop Removable, food grade, 13 mm plastic cutting board

304 AISI stainless steel interior and exterior Material

**PERFORMANCE** 

Max. ambient temperature 40°C (lid(s) closed), or 30°C (lid(s) open)

Temperature range 1°C to 5°C (adjustable with SKOPE-connect™ -2°C to 15°C)

Current draw 2.0 amps (includes unit 1.0 amps)

REFRIGERATION

Controller SCS Connect (SKOPE-connect™ compatible)

Connectivity interface Bluetooth® wireless technology

Side-mounted, integral, removable refrigeration cartridge Refrigeration system

(part number ULQCNI-0029) R290/90 g (natural refrigerant)

Refrigerant Nominal capacity 600 watts

Drainage

110 watts/120 watts

Heat rejection (Avg./peak)

No plumbing required in standard applications. If lids are left open for more than 4 hours per day, or venues have high or fluctuating ambient temperatures and humidity, SKOPE recommends connecting condensate to an in-floor drain.

SKOPE Industries Limited reserve the right to alter specifications without notice. Copyright © 2020 SKOPE Industries Limited

| DIMENSIONS   |                     |          |
|--------------|---------------------|----------|
|              | External            | Internal |
| Height       | 1110 mm             | 490 mm   |
| Width        | 1270 mm             | 820 mm   |
| Depth        | 700 mm              | 540 mm   |
| Floor area   | 0.89 m <sup>2</sup> |          |
| Weight       | 139 kg              |          |
| Gross volume | 217 L               |          |
|              | •                   |          |