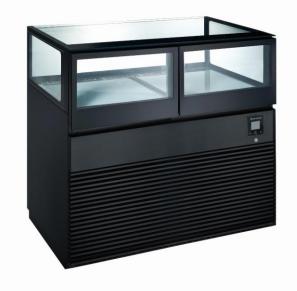

## DSD0001 & DSD0002 Drawer Cake Display

## **Product Specifications**

- Cool white LED strip lighting
- 2 x Rear sliding drawers with illuminated base
- Black brushed #304 stainless steel interior and exterior
- LED lighting
- Heater strips around glass, not through
- ITO (Indium Tin Oxide) coated glass (better view)
- Fan cooling system
- Automatic defrost
- Maximum loading height of drawer 300mm
- *Temp range: +2 +8°C*
- Ambient Temp: 32°C at 82% R.H

| DSD0001 | 600 x 700 x 1200mm  | 153kg | One Rear Sliding drawers with illuminated base    |
|---------|---------------------|-------|---------------------------------------------------|
| DSD0002 | 1200 x 700 x 1200mm | 200kg | Two Rear Sliding drawers with<br>illuminated base |