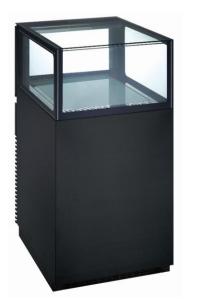

## DSD0001 & DSD0002 Drawer Cake Display

## **Product Specifications**

- Cool white LED strip lighting
- 2 x Rear sliding drawers with illuminated base
- Black brushed #304 stainless steel interior and exterior
- LED lighting
- Heater strips around glass, not through
- ITO (Indium Tin Oxide) coated glass (better view)
- Fan cooling system
- Automatic defrost
- Maximum loading height of drawer 300mm
- *Temp range: +2 +8°C*
- Ambient Temp: 32°C at 82% R.H

| DSD0001 | 600 x 700 x 1200mm  | 153kg | One Rear Sliding drawers with illuminated base    |
|---------|---------------------|-------|---------------------------------------------------|
| DSD0002 | 1200 x 700 x 1200mm | 200kg | Two Rear Sliding drawers with<br>illuminated base |