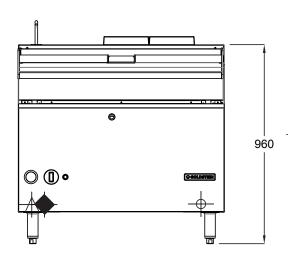

#### **BPG85 SPECIFICATIONS**

| Dimensions (WxDxH) | 995 x 905 x 960 mm |  |  |
|--------------------|--------------------|--|--|
| Tank size (WxDxH)  | 895 x 670 x 190 mm |  |  |
| Nominal capacity   | 85 L               |  |  |