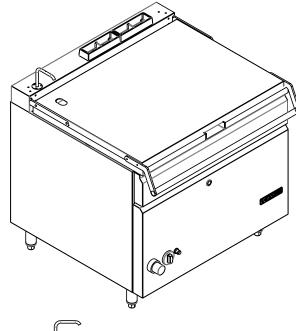

## **BPG85** BRATT PAN

3/4" BSP Gas Inlet

10 AMP/230V Plug with 3m Lead Cable

1/2" Quick Connect Water Inlet

| Gas connection        | BSP 3/4" M       |
|-----------------------|------------------|
| Rating NG/LPG         | 100 Mj           |
| Electrical connection | 10 AMP/230V Plug |