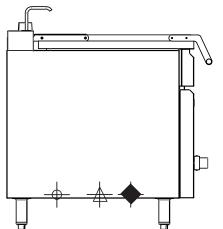

#### **INSTALLATION CLEARANCES** (minimum)

| Front | 400 mm |
|-------|--------|
| Floor | 150 mm |

| Combustible | Side | 100 mm |
|-------------|------|--------|
| Material    | Rear | 100 mm |

| Non-combustible<br>Material | Side | 0 mm |
|-----------------------------|------|------|
|                             | Rear | 0 mm |