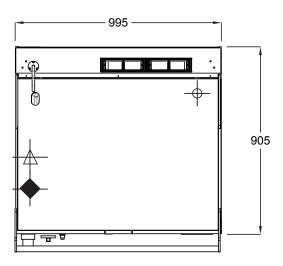

#### **BPG85 SPECIFICATIONS**

| Dimensions (WxDxH) | 995 x 905 x 960 mm |  |  |
|--------------------|--------------------|--|--|
| Tank size (WxDxH)  | 895 x 670 x 190 mm |  |  |
| Nominal capacity   | 85 L               |  |  |