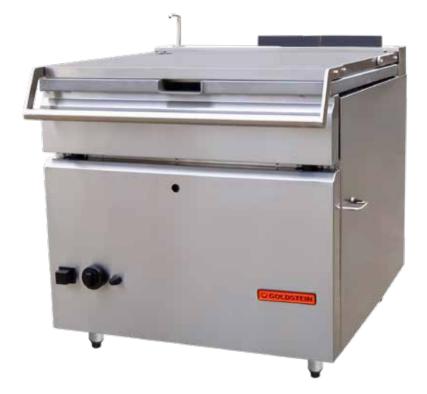

# BPG85 BRATT PAN

## **BPG85** standard features and benefits

- Nominal capacity of 85 litre stainless steel pan
- · Smooth stainless steel exterior
- Seven powerful burners located in the base of the pan, together with 10 mm thick Duplex seamless stainless steel base provides improved heat retention, even heat and ease of cleaning
- Ergonomically designed counter balanced, screwless double skin lid with heavy duty lifting mechanism and drip zone at the back
- · Simple high to low flame adjustable control
- · Pan design with a rounded corners and no edges
- · Wide opening for unloading and easy cleaning
- Pouring spout
- · Heavy duty electronic tilt mechanism
- ¼ turn tap and fixed spout on top
- · Battery operated spark ignition
- · Safety gas cut off valve
- · Pilot flame failure
- All components easily serviceable from the front
- · All new sleek design