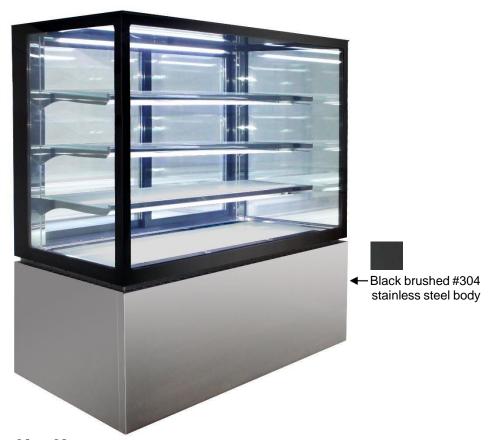

## SQUARE GLASS CAKE DISPLAYS - COLD 4 TIER

- Temperature Range 2°c 8°c
- Cool white LED strip lighting
- Black brushed #304 stainless steel body
- Easily removable front and side stainless steel panels
- Easily accessible cooling system and controller for simple cleaning and maintenance
- ITO Heated tempered glass front, top and

sides

- Two levels frosted glass shelves with stainless steel base shelf
- Ambient 32°c at 82% RH
- Ventilated cooling system
- Rear sliding doors
- Auto defrost
- Removable condenser filter for easy cleaning