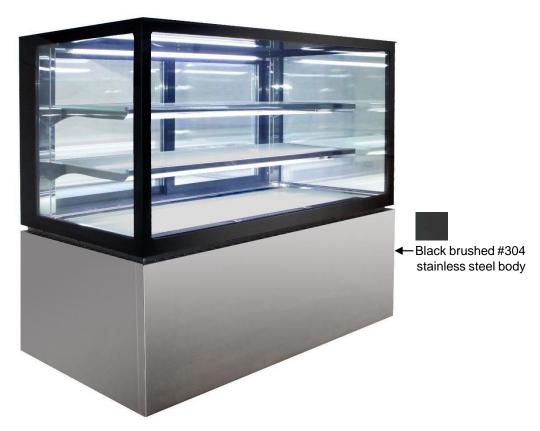

## SQUARE GLASS CAKE DISPLAYS - COLD 3 TIER

- Temperature Range 2°c 8°c
- Cool white LED strip lighting
- Black brushed #304 stainless steel body
- Easily removable front and side stainless steel panels
- Easily accessible cooling system and controller for simple cleaning and maintenance
- ITO Heated tempered glass front, top and

sides

- Two levels frosted glass shelves with stainless steel base shelf
- Ambient 32°c at 82% RH
- Ventilated cooling system
- Rear sliding doors
- Auto defrost
- Removable condenser filter for easy cleaning

| MODEL    | DESCRIPTION                              | DIMENSIONS        |
|----------|------------------------------------------|-------------------|
| NDSV3720 | 600mm Cold Square<br>Glass Cake Display  | 600 x 680 x 1200  |
| NDSV3730 | 900mm Cold Square<br>Glass Cake Display  | 900 x 680 x 1200  |
| NDSV3740 | 1200mm Cold Square<br>Glass Cake Display | 1200 x 680 x 1200 |
| NDSV3750 | 1500mm Cold Square<br>Glass Cake Display | 1500 x 680 x 1200 |
| NDSV3760 | 1800mm Cold Square<br>Glass Cake Display | 1800 x 680 x 1200 |