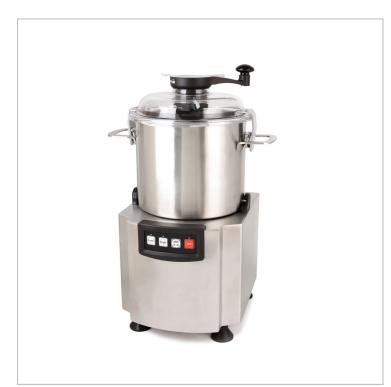

## BC-8V2 Double Speeds 8L Table Top Cutter Mixer / Bowl Cutter

## **Quick Overview**

- Stainless steel housing
- · 8L Stainless steel bowl
- Single phase plug in and play
- Stainless steel smooth blade (Hand wash only)
- All accessories are dishwasher safe expect blade
- 1500w heavy duty motor
- · Safety microswitch included
- Two speeds 1500/2800RPM and pulse function

## Description

Yasaki heavy duty 8L food processor / cutter mixer / bowl cutter offer a professional solution for all your kitchen cutting and mixing needs. Large food grade stainless steel bowl allows you to process large quantities of food, chopping herbs, making bread crumbs, mincing meat to creating elaborate: mousses, stuffings, creams, pastries, etc.. The tough polycarbonate lid equipped with scraper is designed to allow simple addition of liquids and keep homogenous result.