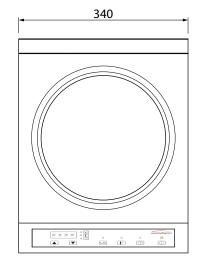

## **Specifications:**

Model WI.WKCT.1.3500

 Height
 126mm

 Width
 340mm

 Depth
 440mm

Power 3.5kW / 15A Plug & lead fitted

Wok Size Suits Woodson

14" induction wok WI WKPN