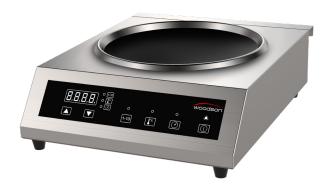

## Single Induction Wok Bowl WI.WKCT.1.3500

## **Product Information:**

- High energy efficiency commercial cooktop with glass ceramic bowl
- Supplied with a Woodson Induction Wok Pan WI.WKPN (only Woodson Induction Wok Pans, are suitable for use with this unit)
- Clear LED display for power setting, temperature and time
- Choice of precise power settings from 0 10 in single digit increments or temperature control from 60°C - 240°C
- Timer control from 1 180 minutes
- Audio alert after timed cooking whereby unit transitions into standby mode to avoid over cooking of produce
- Automatic pan detection for instant energy transmission to the pan and almost no energy consumption when the pan is not present
- · Automatic shutdown after 4 minutes of non-use
- Integral cleanable and replaceable grease filter to ensure cleaner and cooler air intake for optimum reliability
- Ducted twin integral cooling fans to keep electronics cool during high demand
- Four hour automatic power off during continuous use, to prevent overheating to the electrical components