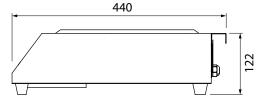

## **Specifications:**

Model WI.WKCT.1.3500

 Height
 126mm

 Width
 340mm

 Depth
 440mm

Power 3.5kW / 15A Plug & lead fitted

Wok Size Suits Woodson

14" induction wok WI WKPN