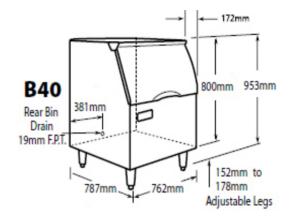

#### **Dimensions**

### **Specifications**

| Bin Model<br>No. | Ice Storage<br>(kg) | Approx. Shipping<br>Weight |
|------------------|---------------------|----------------------------|
| B25              | 110                 | 45                         |
| B40              | 156                 | 63                         |
| B42              | 160                 | 63                         |
| B55              | 232                 | 79                         |
| B110             | 388                 | 89                         |