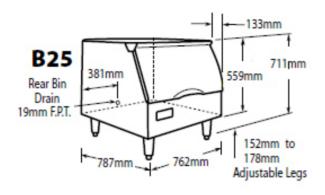

#### **Dimensions**

### **Specifications**

| Bin Model<br>No. | Ice Storage<br>(kg) | Approx. Shipping<br>Weight |
|------------------|---------------------|----------------------------|
| B25              | 110                 | 45                         |
| B40              | 156                 | 63                         |
| B42              | 160                 | 63                         |
| B55              | 232                 | 79                         |
| B110             | 388                 | 89                         |