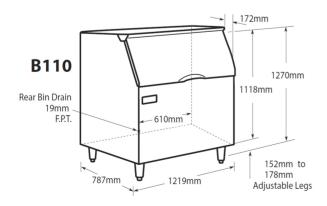

### **Specifications**

| Bin Model<br>No. | Ice Storage<br>(kg) | Approx. Shipping<br>Weight |
|------------------|---------------------|----------------------------|
| B25              | 110                 | 45                         |
| B40              | 156                 | 63                         |
| B42              | 160                 | 63                         |
| B55              | 232                 | 79                         |
| B110             | 388                 | 89                         |

#### **Dimensions**