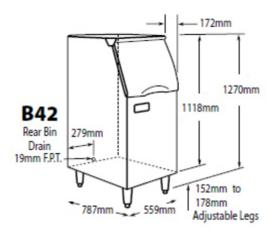

### **Specifications**

| Bin Model<br>No. | Ice Storage<br>(kg) | Approx. Shipping<br>Weight |
|------------------|---------------------|----------------------------|
| B25              | 110                 | 45                         |
| B40              | 156                 | 63                         |
| B42              | 160                 | 63                         |
| B55              | 232                 | 79                         |
| B110             | 388                 | 89                         |

#### **Dimensions**