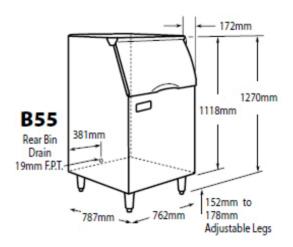

### **Specifications**

| Bin Model<br>No. | Ice Storage<br>(kg) | Approx. Shipping<br>Weight |
|------------------|---------------------|----------------------------|
| B25              | 110                 | 45                         |
| B40              | 156                 | 63                         |
| B42              | 160                 | 63                         |
| B55              | 232                 | 79                         |
| B110             | 388                 | 89                         |

#### **Dimensions**