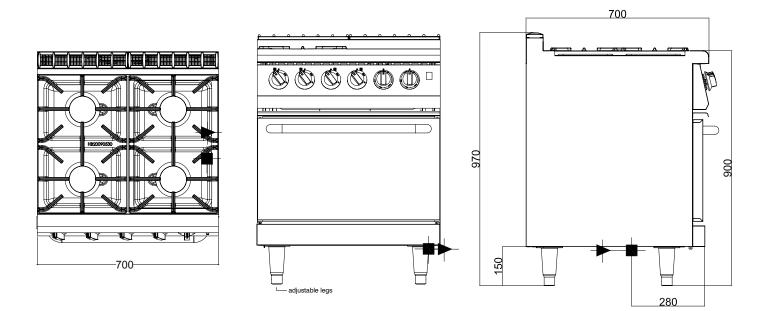

## SPECIFICATIONS

| Dimensions (WxDxH) | 700 x 700 x 970 mm |
|--------------------|--------------------|
| Working height     | 900 mm (±20 mm)    |
| Oven Size (WxDxH)  | 530 x 500 x 290 mm |
| Burners            | 4                  |
|                    |                    |

-₩- 3/4" BSP Gas Connection → Single phase, 20 Amp plug

| Gas Connection      | 3/4"BSP            |
|---------------------|--------------------|
| Electric Connection | 230V / 20 Amp      |
| Rating              | 68.5 Mj / 4.8 kW   |
| Weight              | 135 kg             |
| Packed              | 0.7 m <sup>3</sup> |