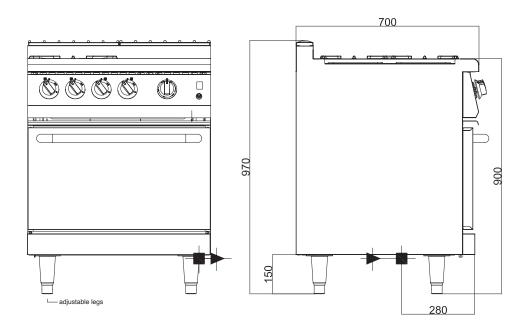

## **SPECIFICATIONS**

| 700 x 700 x 970 mm |
|--------------------|
| 900 mm (±20 mm)    |
| 530 x 500 x 290 mm |
| 4                  |
|                    |

3/4" BSP Gas Connection Single Phase, IOAmp