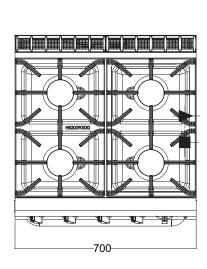

## GR/G710FF - Gas

- 3 high performance I8 Mj burners & II2 Mj simmer burner
- Meets NSW Department of Education requirements
- Fully insulated gastronorm compatible oven
- Heavy duty, removable cast iron trivets and stainless steel spill pan
- Flame failure and standing pilots

## **SPECIFICATIONS**

| 700 x 700 x 970 mm |
|--------------------|
| 900 mm (±20 mm)    |
| 530 x 500 x 290 mm |
| 4                  |
|                    |

3/4" BSP Gas Connection Single Phase, IOAmp