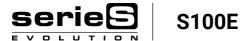

# 3 baking chambers height 16+16+30 cm

(assembled with prover height 600mm)

NOTE: The dimensions indicated in the views are in millimeters. \*Dimensions refer to the oversized hood.

| <b>A</b>                               | <b>B</b>                              | <b>C</b>                | <b>D</b>                                      |
|----------------------------------------|---------------------------------------|-------------------------|-----------------------------------------------|
| Ø8                                     | 3/4" male                             | Ø16                     | Ø150                                          |
| steamer water outlet                   | steamer water inlet                   | Hood condensate exhaust | steam exhaust                                 |
| <b>E</b><br>M6<br>equipotential screws | <b>F</b><br>Ø12<br>condensate exhaust | <b>G</b><br>fairleads   | <b>H</b><br>Steamer 1600W<br>(see data sheet) |

#### **DIMENSIONS**