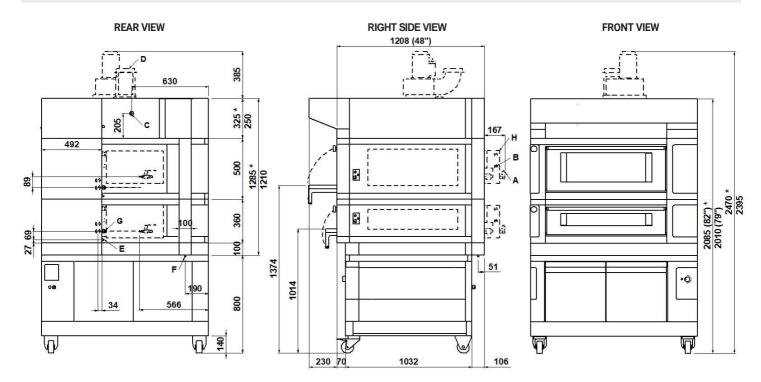

# 2 baking chambers height 16+30 cm

(assembled with prover height 800mm)

NOTE: The dimensions indicated in the views are in millimeters. \*Dimensions refer to the oversized hood.

| <b>A</b>                               | <b>B</b>                              | <b>C</b>                | <b>D</b>                                      |
|----------------------------------------|---------------------------------------|-------------------------|-----------------------------------------------|
| Ø8                                     | 3/4" male                             | Ø16                     | Ø150                                          |
| steamer water outlet                   | steamer water inlet                   | Hood condensate exhaust | steam exhaust                                 |
| <b>E</b><br>M6<br>equipotential screws | <b>F</b><br>Ø12<br>condensate exhaust | <b>G</b><br>fairleads   | <b>H</b><br>Steamer 1600W<br>(see data sheet) |

#### **DIMENSIONS**

# SHIPPING INFORMATION

| External height | 960mm  | Packed in wooden crate |            |
|-----------------|--------|------------------------|------------|
| External depth  | 1208mm | Height                 | 13600mm    |
| External width  | 1365mm | Depth                  | 1643mm     |
| Weight          | 400kg  | Width                  | 1575mm     |
|                 |        | Weight                 | (400+60)kg |

# **TOTAL BAKING CAPACITY**

| Troy (600v400)mm     | 1 |        | Combined      |       |
|----------------------|---|--------|---------------|-------|
| Tray (600x400)mm     | 4 | compa  | rtment or sta | and.  |
| Pizza diameter 350mm |   |        |               | arra. |
|                      | • | Max he | ight          |       |
| Pizza diameter 450mm |   | Max we |               |       |

### **FEEDING AND POOWER**

Standard feeding A.C. V400 3N Feeding on request A.C. V230 3

Frequency 50/60Hz
Max power 18kW
\*Average power cons 5,4kWh
Connecting cable for each chamber

type H07RN-F 5x4mm² (V400 3N) 4x6mm² (V230 3)

Power supply (optional prover) A.C. V230 1N 50/60 Hz

Max power 1,5kW \*Average power cons 0,8kWh Conn. Cable type H07RN-F 3x1,5mm²

\* This value is subject to variation according to the way in which the equipment is used

When combined with leavening

2160mm

(520+70)kg