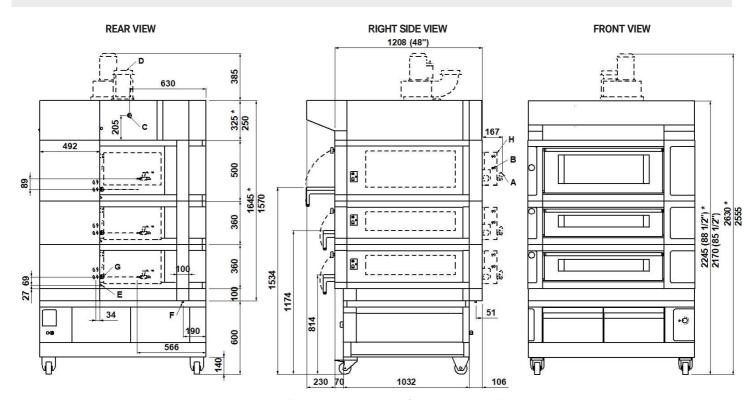

# 3 baking chambers height 16+16+30 cm

(assembled with prover height 600mm)

NOTE: The dimensions indicated in the views are in millimeters. \*Dimensions refer to the oversized hood.

| <b>A</b>                               | <b>B</b>                              | <b>C</b>                | <b>D</b>                                      |
|----------------------------------------|---------------------------------------|-------------------------|-----------------------------------------------|
| Ø8                                     | 3/4" male                             | Ø16                     | Ø150                                          |
| steamer water outlet                   | steamer water inlet                   | Hood condensate exhaust | steam exhaust                                 |
| <b>E</b><br>M6<br>equipotential screws | <b>F</b><br>Ø12<br>condensate exhaust | <b>G</b><br>fairleads   | <b>H</b><br>Steamer 1600W<br>(see data sheet) |

#### **DIMENSIONS**

# **SHIPPING INFORMATION**

| External height | 1320mm | Packed in wooden crate |            |
|-----------------|--------|------------------------|------------|
| External depth  | 1208mm | Height                 | 1860mm     |
| External width  | 1365mm | Depth                  | 1643mm     |
| Weight          | 560kg  | Width                  | 1575mm     |
|                 | -      | Weight                 | (560+70)kg |

#### **TOTAL BAKING CAPACITY**

| Tues (600×400)             | 6   |           | combined      |      | ieavening  |
|----------------------------|-----|-----------|---------------|------|------------|
| Tray (600x400)mm           | О   | compa     | rtment or sta | and: |            |
| Pizza diameter 350mm       | 12  | Max he    | iaht          |      | 2180mm     |
| Pizza diameter 450mm       | 6   | IVIAX IIE | igit          |      |            |
| 1 1224 didiffeter Tooliiii | · · | Max we    | eiaht         |      | (645+80)kg |

### **FEEDING AND POOWER**

Standard feeding A.C. V400 3N Feeding on request A.C. V230 3

Frequency 50/60Hz Max power 27kW \*Average power cons 8.1kWh Connecting cable for each chamber

> type H07RN-F 5x4mm<sup>2</sup> (V400 3N)

4x6mm<sup>2</sup> (V230 3)

Power supply (optional prover) A.C. V230 1N 50/60 Hz

Max power 1.5kW 0.8kWh \*Average power cons Conn. Cable type H07RN-F 3x1,5mm<sup>2</sup>

\* This value is subject to variation according to the way in which the equipment is used

When combined with leavening