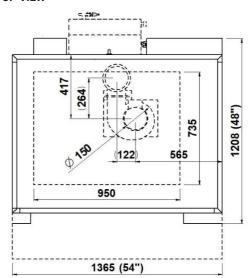

#### **TOP VIEW**

# 1 baking chamber height 16cm

(assembled with stand height 950mm)

NOTE: The dimensions indicated in the views are in millimeters. \*Dimensions refer to the oversized hood.

| <b>A</b>                               | <b>B</b>                              | <b>C</b>                | <b>D</b>                                      |
|----------------------------------------|---------------------------------------|-------------------------|-----------------------------------------------|
| Ø8                                     | 3/4" male                             | Ø16                     | Ø150                                          |
| steamer water outlet                   | steamer water inlet                   | hood condensate exhaust | steam exhaust                                 |
| <b>E</b><br>M6<br>equipotential screws | <b>F</b><br>Ø12<br>condensate exhaust | <b>G</b><br>fairleads   | <b>H</b><br>Steamer 1600W<br>(see data sheet) |