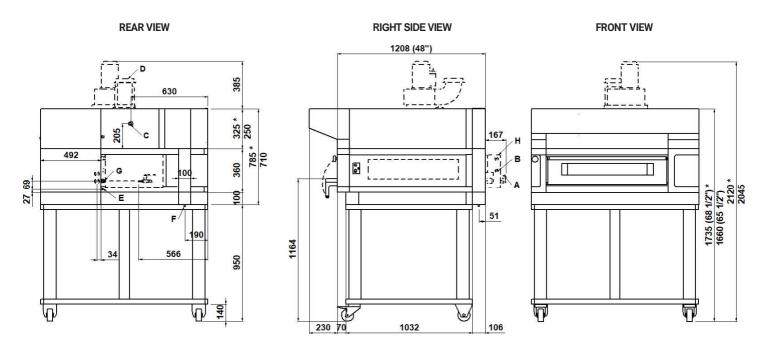

# 1 baking chamber height 16cm

(assembled with stand height 950mm)

NOTE: The dimensions indicated in the views are in millimeters. \*Dimensions refer to the oversized hood.

| <b>A</b>                               | <b>B</b>                              | <b>C</b>                | <b>D</b>                                      |
|----------------------------------------|---------------------------------------|-------------------------|-----------------------------------------------|
| Ø8                                     | 3/4" male                             | Ø16                     | Ø150                                          |
| steamer water outlet                   | steamer water inlet                   | hood condensate exhaust | steam exhaust                                 |
| <b>E</b><br>M6<br>equipotential screws | <b>F</b><br>Ø12<br>condensate exhaust | <b>G</b><br>fairleads   | <b>H</b><br>Steamer 1600W<br>(see data sheet) |

#### **DIMENSIONS**