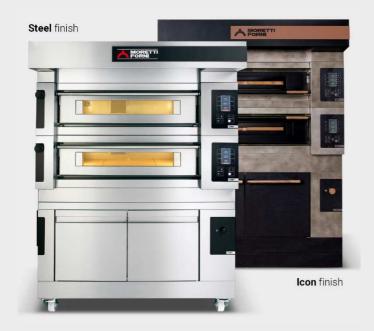

# Modular electric deck oven

## 2 decks composition

serieS is the most advanced and customizable oven in the world, ideal for **perfect baking of pizza**, **bakery**, **pastry**, **and gastronomy**.

Customize serieS choosing dimensions, number, and type of baking chamber, **material** for baking surface (refractory deck, or embossed steel deck, or bakingstone), door opening, Steel or lcon finish, and so much more. serieS meets all production needs thanks to specific and integrable baking chambers: **Multi**bake, **Roman**bake, **Stone**bake, **Pastry**bake e **Steam**bake. Power consumption reduced by 35% and baking speed increased by 20% are the features that make serieS the evolution of baking; the professional oven for those who want to extend their business with a single tool