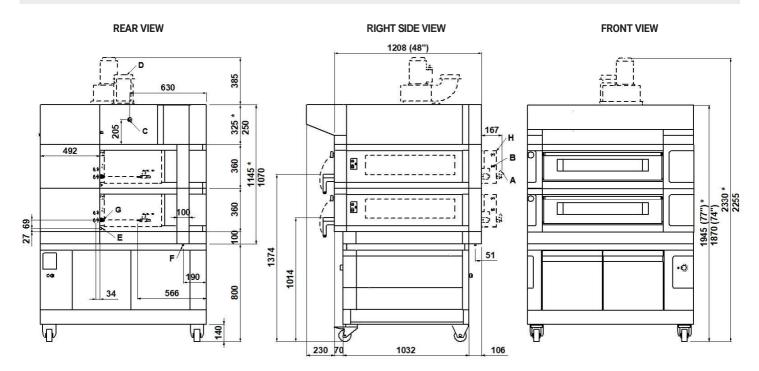

# 2 baking chambers height 16cm

(assembled with prover height 800mm)

NOTE: The dimensions indicated in the views are in millimeters. \*Dimensions refer to the oversized hood.

| <b>A</b>                               | <b>B</b>                              | <b>C</b>                | <b>D</b>                                      |
|----------------------------------------|---------------------------------------|-------------------------|-----------------------------------------------|
| Ø8                                     | 3/4" male                             | Ø16                     | Ø150                                          |
| steamer water outlet                   | steamer water inlet                   | Hood condensate exhaust | steam exhaust                                 |
| <b>E</b><br>M6<br>equipotential screws | <b>F</b><br>Ø12<br>condensate exhaust | <b>G</b><br>fairleads   | <b>H</b><br>Steamer 1600W<br>(see data sheet) |

#### **DIMENSIONS**