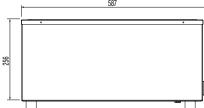

## **Specifications:**

 Model
 W.HFW21

 Height
 289mm

 Width
 705mm

 Depth
 587mm

 Power
 1.2kW

10A Plug & lead fitted

 Bain
 6 x 1/3 GN Pans