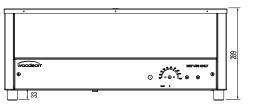

## **Specifications:**

 Model
 W.HFW21

 Height
 289mm

 Width
 705mm

 Depth
 587mm

 Power
 1.2kW

10A Plug & lead fitted

 Bain
 6 x 1/3 GN Pans