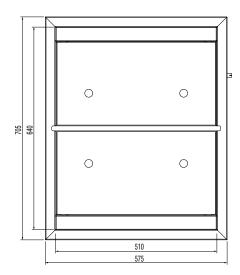

## **Specifications:**

 Model
 W.HFW21

 Height
 289mm

 Width
 705mm

 Depth
 587mm

 Power
 1.2kW

10A Plug & lead fitted

 Bain
 6 x 1/3 GN Pans

 Marie
 4 x 1/2 GN Pans

 Capacity
 4 x 210mm deep round

pans (pan kit required)

Due to continuous product research and development, the information contained herein is subject to change without notice.

Revision: A - 31/08/2020