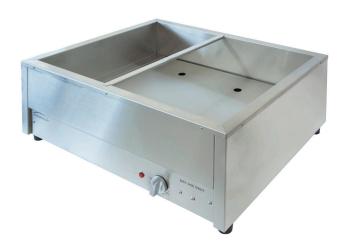

## Countertop Hot Food Well - Dry W.HFW21

## **Product Information:**

- Designed and recommended for dry operation only
- Air insulated tank with double skinned stainless steel construction
- Fits gastronorm pans up to 150mm deep, pans must be bought separately
- Mechanical thermostat control with temperature gauge, adjustment from 30°C - 120°C
- NOTE: All Woodson Hot Food Wells are designed for use with Woodson pans. Other suppliers pans may fit, however this is not guaranteed