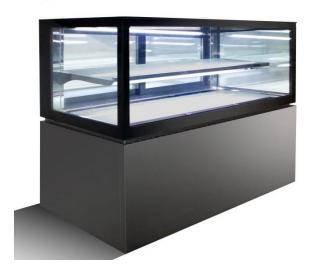

## **NDSJ Range** Low Line Jewellery Cake Display

## **Product Specifications**

- Cool white LED strip lighting
- Black brushed #304 stainless steel body
- Easily removable front and side stainless steel panels
- Easily accessible cooling system and controller for simple cleaning and maintenance
- Removable condenser filter for easy cleaning
- 1 level frosted glass shelf with stainless steel base shelf
- ITO Heated tempered glass front, top and sides
- Ambient 32°C at 82% RH
- Ventilated cooling system
- Auto defrost
- Operating temperature 2°C−8°C