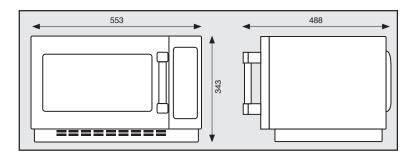

## **Specifications**

**Power Output:** ...... 1400watts (IEC705)

Capacity: ......34 Litres

**Internal Dimensions:**.....370w x 385d x 230h **External Dimensions:** ....553w x 488d x 343h

Power Supply Required: 10amp single phase (230-240V/50Hz)