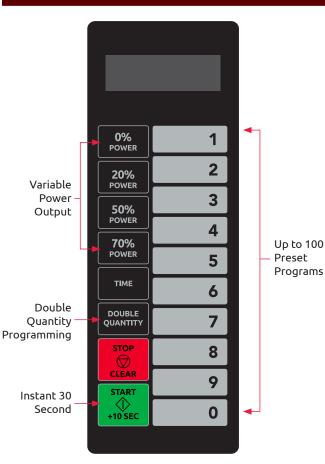

& exterior construction with fully customisable touch pad featuring 100 preset programs. High power 1400 watt output from only 10amp power point.

## **Features**

- High Power 1400watt output
- Motorised Stirrer Fan for even heating
- Easy clean sealed in Ceramic Base
- Variable Power Output to suit delicate menu items
- Dual Interlock Door Safety Switching