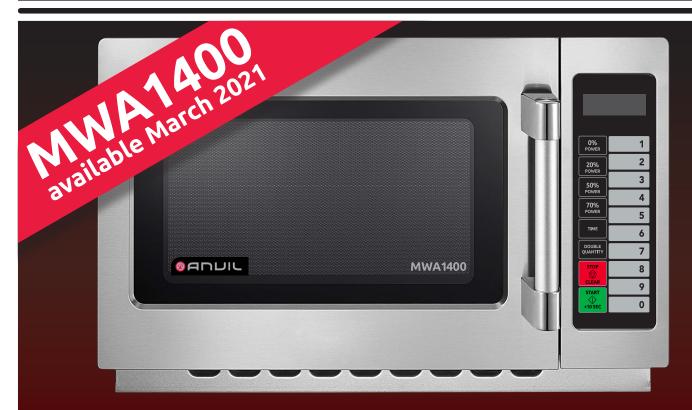

## MWA1400 – Commercial Microwave Oven – 34 litre capacity

An essential part of any kitchen, the Anvil MWA1400 offers professional catering outlets a fast solution for heating food. Robust full stainless steel interior

& exterior construction with fully customisable touch pad featuring 100 preset programs. High power 1400 watt output from only 10amp power point.

## **Features**

- High Power 1400watt output
- Motorised Stirrer Fan for even heating
- Easy clean sealed in Ceramic Base
- Variable Power Output to suit delicate menu items
- Dual Interlock Door Safety Switching