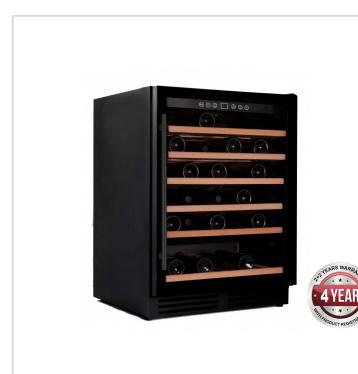

## WB-51A Single Zone Wine Cooler

## **Quick Overview**

- 6 Wooden Shelves(5 Full Shelves And 1 Half Shelf)
- Up to 51 Bottles Depending On Size
- Beech Wood Shelving
- Easy to Use Multi-Function Digital Controls
- Thermostatic Cabinet
- Inner Moisture: >60%
- Fan-Forced Evaporator Cooling
- Double Glazed
- Self-Closing Lockable Doors
- Digital Temp. Control & Read-Out
- Auto Defrost
- Energy Saving Lights
- Castors

## **Description**

Single Zone Wine Cooler - WB-51A

Temperature: 5 to 22°C

Ambient: 10 to 38°C

- 6 Wooden Shelves(5 Full Shelves And 1 Half Shelf)
- Up to 51 Bottles Depending On Size
- Beech Wood Shelving
- Easy to Use Multi-Function Digital Controls
- Thermostatic Cabinet
- Inner Moisture: >60%
- Fan-Forced Evaporator Cooling
- Double Glazed
- Self-Closing Lockable Doors
- · Digital Temp. Control & Read-Out
- Auto Defrost
- Energy Saving Lights
- Castors