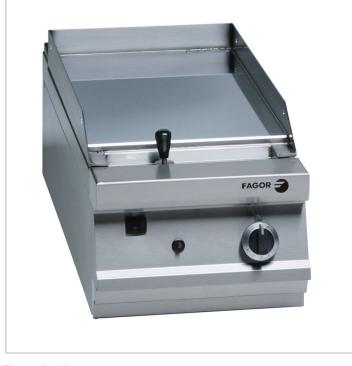

## Fagor 900 series natural gas chrome 1 zone fry top FTG-C9-05L

## Description

Fagor 900 series natural gas chrome 1 zone fry top with thermostatic control FTG-C9-05L

The fry-tops in the 900 Series have stainless steel tubular burners with ignition pilot lights, and a removable grease collection tray to make it easier to clean the machine

- Made of stainless steel.
- 50 microns thickness chromium coated steel sheeting hot-plate. Smooth
- hot-plate. Surface area: 24 dm2.
- Burner in stainless steel with pilot.
- Piezoelectric burner ignition.
- Thermostat control of the hot-plate temperature 120 C<sup>o</sup> 310 C<sup>o</sup>.
- Fat collector under the grill.
- Power: 9,34 kW.