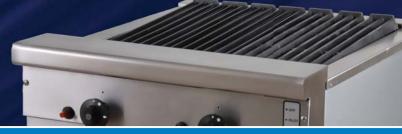

# 800 SERIES CHAR BROILERS - RBA

- 4 sizes available 305, 610, 915 and 1220mm wide.
- Heavy duty cast iron reversible grates provide greater control when cooking and energy efficiency.
- Heavy duty fully welded steel body ensures rigidity and durability.
- Stainless steel fascia and sides, spill zone and drip tray for ease of cleaning.
- Option of stand or bench mounted.
- Pilot light standard maximising operating and energy efficiency.
- Option of drop on griddle plate provides greater flexibility when cooking.
- 12 months parts & labour warranty.
- 10 year parts availability guarantee.
- Australian born and bred.

# 800 SERIES CHAR BROILERS - RBA