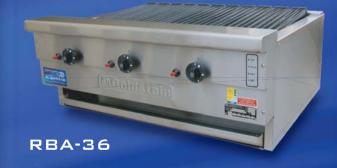

# RBA-36L

## **MODEL: RBA-36L Specifications:**

 Dimensions (WxDxH):
 915 x 800 x 715 mm

 Working Height:
 500 mm

 Grill Size (WxD):
 813 x 546 mm

 Weight:
 150 kg

 Gas Connection:
 19 mm BSP

 Rating:
 114 mj

 Packed:
 0.5 m³