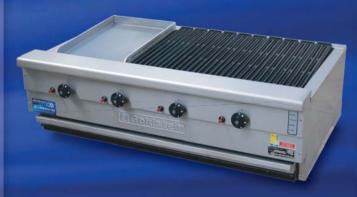

Options:

• Drop-on griddles 230, 270 or 410mm wide • All units available without splash backs.