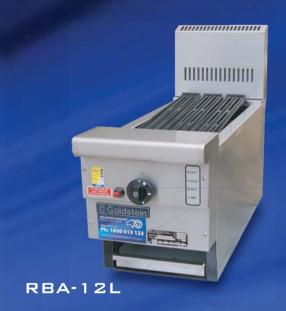

### RBA-12L

#### **MODEL: RBA-12L Specifications:**

 Dimensions (WxDxH):
 305 x 800 x 715 mm

 Working Height:
 500 mm

 Grill Size (WxD):
 215 x 546 mm

 Weight:
 65 kg

 Gas Connection:
 13 mm BSP

 Rating:
 38 mj

 Packed:
 0.2 m³