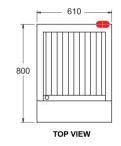

# RBA-36L

## **MODEL: RBA-36L Specifications:**

 Dimensions (WxDxH):
 915 x 800 x 715 mm

 Working Height:
 500 mm

 Grill Size (WxD):
 813 x 546 mm

 Weight:
 150 kg

 Gas Connection:
 19 mm BSP

 Rating:
 114 mj

 Packed:
 0.5 m³