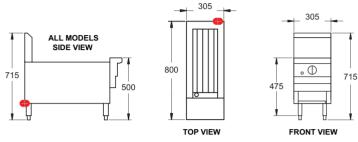

### RBA-12L

#### **MODEL: RBA-12L Specifications:**

 Dimensions (WxDxH):
 305 x 800 x 715 mm

 Working Height:
 500 mm

 Grill Size (WxD):
 215 x 546 mm

 Weight:
 65 kg

 Gas Connection:
 13 mm BSP

 Rating:
 38 mj

 Packed:
 0.2 m³