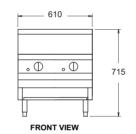

# RBA-36L

## **MODEL: RBA-36L Specifications:**

 Dimensions (WxDxH):
 915 x 800 x 715 mm

 Working Height:
 500 mm

 Grill Size (WxD):
 813 x 546 mm

 Weight:
 150 kg

 Gas Connection:
 19 mm BSP

 Rating:
 114 mj

 Packed:
 0.5 m³