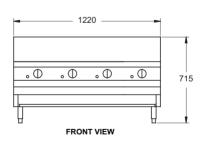

#### RBA-48L

### **MODEL: RBA-48L Specifications:**

 Dimensions (WxDxH):
 1220 x 800 x 715 mm

 Working Height:
 500 mm

 Grill Size (WxD):
 1118 x 546 mm

 Weight:
 200 kg

 Gas Connection:
 19 mm BSP

 Rating:
 152 mj

 Packed:
 0.7 m³