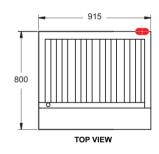

# RBA-36L

## **MODEL: RBA-36L Specifications:**

 Dimensions (WxDxH):
 915 x 800 x 715 mm

 Working Height:
 500 mm

 Grill Size (WxD):
 813 x 546 mm

 Weight:
 150 kg

 Gas Connection:
 19 mm BSP

 Rating:
 114 mj

 Packed:
 0.5 m³