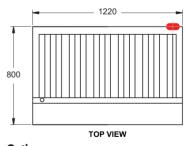

#### RBA-48L

### **MODEL: RBA-48L Specifications:**

 Dimensions (WxDxH):
 1220 x 800 x 715 mm

 Working Height:
 500 mm

 Grill Size (WxD):
 1118 x 546 mm

 Weight:
 200 kg

 Gas Connection:
 19 mm BSP

 Rating:
 152 mj

 Packed:
 0.7 m³