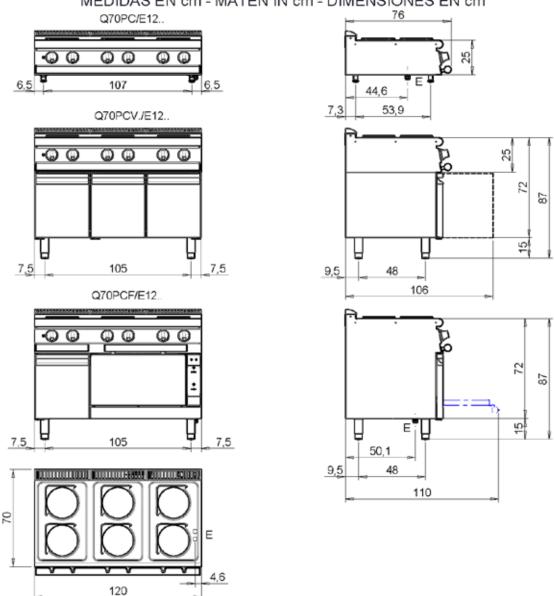

# MISURE IN cm - DIMENSIONS IN cm - ABMESSUNGEN IN cm- MESURES EN cm MEDIDAS EN cm - MATEN IN cm - DIMENSIONES EN cm

#### Legenda - Legende - Key - Légende - Leyenda - Legenda - Legenda Pressacavo entrata linea elettrica - Stopfbuchse - Electric cable Arrivo gas - Gasanschluss - Gas connection - Arrivée gaz stress relief - Presse étoupe de câble él - Pisacable - Elektrische Union de gas - Gasaansluiting - Ligação gás kabelwartel - Entrada cabo eléctrico Attacco scarico acqua - Wasserablauf - Water outlet - Vidange de H20 Arrivo acqua - Wasseranschluss - Water inlet - Arrivée l'eau - Desaguadero - Wateraftapaansluiting - Junção descarga água eau - Union de agua - Wateraansluiting - Junção alimentação água Scarico vasca - Wannenabflussrohr - Pan outlet - Vidange du bac -A1 = Calda - Heiss - Warm - Chaude - Caliente - Warm - Morno Descarga cuba - Water toevoer - Descarga da cuba A2 = Fredda - Kalt - Cold - Froid - Fria - Koude - Frio S2 Valvola di depressione - Anti-depression valve - Unterdruck ventil -Soupape de dépression - Válvula de dépresión - Onderdrukklep -Válvula de depressão Scarico acqua intercapedine - Wasserablauf Zwischenraum - Jacket water drain Evacuation eau double envelope - Descarga de agua intersticios - Afvoer water tussenruimte - Descarga de água na Rubinetto di livello - Level tap - Wasserhahn - Robinet de marmita com Sistema de aquecimento indirecto niveau - Grifo de nivel - Niveaukraan - Torneira de nível S4 Scarico - Abflussrohr - Drain - Tuyau d'évacuation -Tubo de drenaje - Aftapbuis - Tubulação de dreno