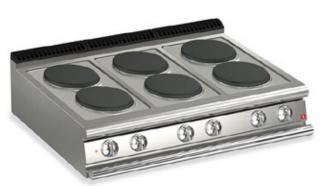

### **6 ROUND BURNER ELECTRIC COOK TOP**

## **QUEEN7**

- 15/10 worktop thickness
- · Stainless steel, Scotch-Brite finish
- · Sturdy and powerful with compact design
- Depth of 700 mm means it will fit the most common configurations
- Catalogue offers more than 300 standard models
- · Worktop, base cabinet and oven Versions
- Twin-piece knobs prevent the infiltration of dirt and are watertight
- Gas kitchens having burners with various configurations and power ratings: 3.5 kW - 5.7 kW - 7.0 Kw
- · Wide range of accessories

# Technical / functional characteristics

- Fully moulded hob, obtained from a single large stainless steel plate.
- Water tight cast iron radiant plates to avoid liquids penetrating on electric wiring.
- · Automatic safety thermostat to avoid plates overheating, particularly during empty functioning.
- Ergonomic, recessed and tilted knobs with 7 control positions.
- "Powered plates" indicator lights.