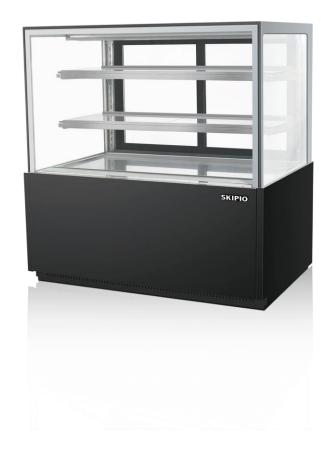

# **BAKERY CASE RECTANGLE**

SB1200-3RD

### \_\_\_ FEATURES / BENEFITS \_\_\_

#### FRONT HEATED GLASS

It prevents condensation for better product presentation at all times.

#### EFFICIENT LED LIGHTING FOR EACH SHELF

The presentation of displayed desserts are enhanced through LED lighting and also it reduces unnecessary energy consumption.

#### COMES IN 10 DIFFERENT COLOURS

#### ONE WAY MIRROR

Skipio's bakery case also feautures the interior consisting of one-way mirror, both sides and back, which creates more spacious inside-look over all.

#### ■WARM BLOWN AIR SYSTEM

Warm air is blown over the exterior surfaces of both sides for exceptional display and minimal condensation.

#### ■DIGITAL TEMPERATURE CONTROL SYSTEM

It provides precise and constant temperature. This level of precision allows the displayed foods to remain fresh over an extended period of time