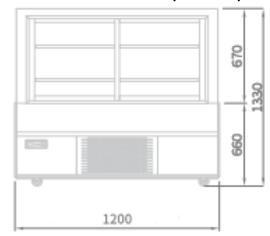

#### AIR FLOW GRILLE

| Mo    | odel   | Doors | Capacity<br>(Liters) | Shelves | Compressor<br>(HP) | Amps (A) | Weight (Kg) | L X D X H (mm) |
|-------|--------|-------|----------------------|---------|--------------------|----------|-------------|----------------|
| SB120 | 00-3RD | 2     | 669                  | 2       | 1/3                | 3.8      | 240         | 1200x700x1330  |

## Model: SB1200-3RD

| SPEC SHEET                      | SB1200-3RD                                |  |  |  |
|---------------------------------|-------------------------------------------|--|--|--|
| Classification                  | Refrigerator                              |  |  |  |
| Cabinet Dimension<br>(WxDxH mm) | 1200x700x1330                             |  |  |  |
| Capacity (Liters)               | 669                                       |  |  |  |
| Inner Temperature               | 3°C~8°C                                   |  |  |  |
| Doors                           | 2                                         |  |  |  |
| Number of Shelves               | 2                                         |  |  |  |
| Refrigent                       | R-134a                                    |  |  |  |
| Compressor (Hp)                 | 1/3                                       |  |  |  |
| Lamp                            | LED lamp                                  |  |  |  |
| Cooling Type                    | Fan cooling type                          |  |  |  |
| Insulation Type                 | Polyurethane /<br>Cyclopentane + CFC Free |  |  |  |
| Temperature Control Type        | Digital                                   |  |  |  |
| Amps (A)                        | 3.8                                       |  |  |  |
| Voltage (V/Hz/Ph)               | 240V 50Hz 1Ph                             |  |  |  |
| Weight (Kg)                     | 240                                       |  |  |  |

#### **FRONT VIEW**

**SIDE VIEW** 

- ADD: 218 WOODPARK ROAD SMITHFIELD NSW 2164
- TEL: 02-8798-5061/5283/5581
- FAX: 02-8798-5707