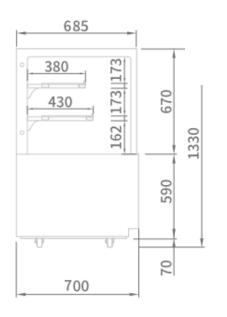

#### AIR FLOW GRILLE

| Mo    | odel   | Doors | Capacity<br>(Liters) | Shelves | Compressor<br>(HP) | Amps (A) | Weight (Kg) | L X D X H (mm) |
|-------|--------|-------|----------------------|---------|--------------------|----------|-------------|----------------|
| SB120 | 00-3RD | 2     | 669                  | 2       | 1/3                | 3.8      | 240         | 1200x700x1330  |

## Model: SB1200-3RD

| SPEC SHEET                      | SB1200-3RD                                |  |  |  |
|---------------------------------|-------------------------------------------|--|--|--|
| Classification                  | Refrigerator                              |  |  |  |
| Cabinet Dimension<br>(WxDxH mm) | 1200x700x1330                             |  |  |  |
| Capacity (Liters)               | 669                                       |  |  |  |
| Inner Temperature               | 3°C~8°C                                   |  |  |  |
| Doors                           | 2                                         |  |  |  |
| Number of Shelves               | 2                                         |  |  |  |
| Refrigent                       | R-134a                                    |  |  |  |
| Compressor (Hp)                 | 1/3                                       |  |  |  |
| Lamp                            | LED lamp                                  |  |  |  |
| Cooling Type                    | Fan cooling type                          |  |  |  |
| Insulation Type                 | Polyurethane /<br>Cyclopentane + CFC Free |  |  |  |
| Temperature Control Type        | Digital                                   |  |  |  |
| Amps (A)                        | 3.8                                       |  |  |  |
| Voltage (V/Hz/Ph)               | 240V 50Hz 1Ph                             |  |  |  |
| Weight (Kg)                     | 240                                       |  |  |  |

### **PLAN VIEW**

(unit: mm)