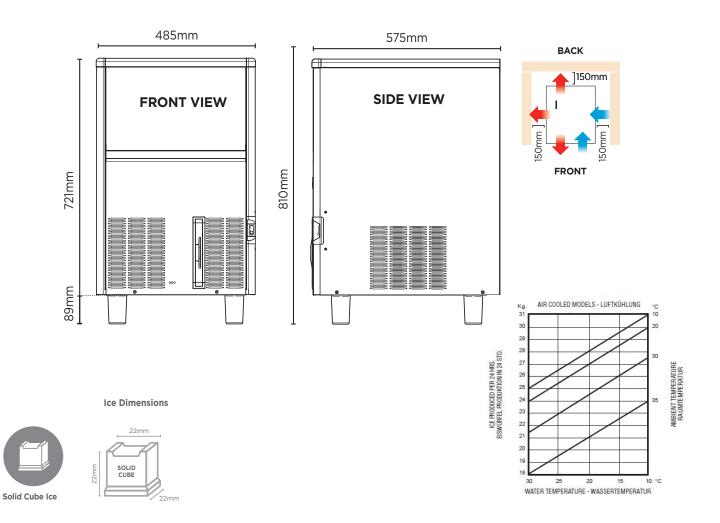

Frequency Power Supply Plug Supplied Plug Location Water Consumption Maximum Daily Production Ice Type Ice Weight Storage Bin Capacity Warranty

| 50Hz<br>Single Phase          |        | External<br>(mm) |
|-------------------------------|--------|------------------|
| 1 x 10A                       | Width  | 485              |
| Rear, bottom right            | Depth  | 575              |
| 3.75L/h                       | Height | 721              |
| 31kg/24h                      |        |                  |
| Solid Cube                    |        | Packaged         |
| 20g                           |        | (mm)             |
| 17kg                          | Width  | 550              |
| 3 Years Parts & 1 Year Labour | Depth  | 640              |
| Bromic Extra Care             | Height | 840              |

External height excludes legs Production is based on kg/24hr at 10°C air & 10°C water DIMENSIONS