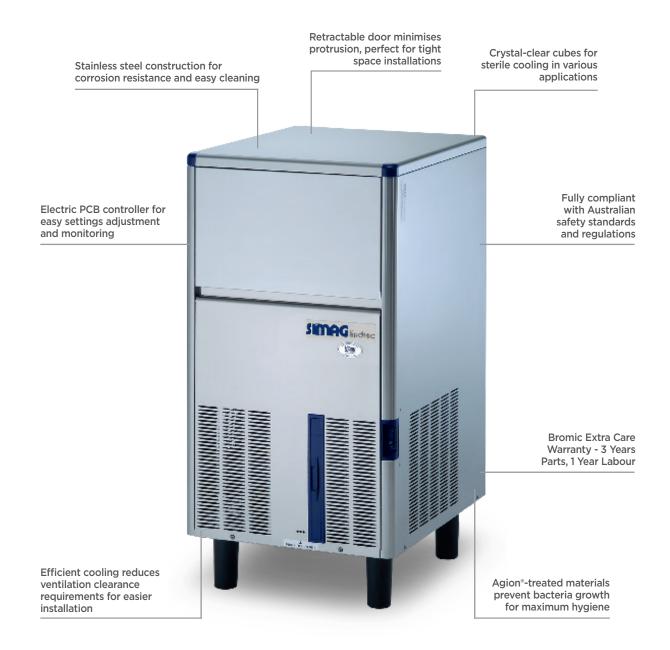

## IM0032SSC

## Self-Contained Ice Machine Solid Cube - 31kg/24h - 17kg Cap

| Ice Machines

## SPECIFICATIONS

| Model                  | IM0032SSC  |
|------------------------|------------|
| Part Number            | 3935135    |
| Unit Weight            | 51kg       |
| Packaged Weight        | 56kg       |
| Ambient Temperature    | 40°C       |
| Energy Consumption     | 7.5kWh/24h |
| Refrigeration Capacity | 380W       |
| Refrigerant            | R134a      |
| Current                | 2.2A       |
| Electrical Voltage     | 220-240V   |
|                        |            |

Frequency Power Supply Plug Supplied Plug Location Water Consumption Maximum Daily Production Ice Type Ice Weight Storage Bin Capacity Warranty

| 50Hz<br>Single Phase          |        | External<br>(mm) |
|-------------------------------|--------|------------------|
| 1 x 10A                       | Width  | 485              |
| Rear, bottom right            | Depth  | 575              |
| 3.75L/h                       | Height | 721              |
| 31kg/24h                      |        |                  |
| Solid Cube                    |        | Packaged         |
| 20g                           |        | (mm)             |
| 17kg                          | Width  | 550              |
| 3 Years Parts & 1 Year Labour | Depth  | 640              |
| Bromic Extra Care             | Height | 840              |