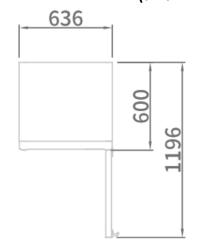

## **PLAN VIEW** (unit: mm)

## COATED WIRE SHELVES

| Model | Doors | Capacity<br>(Liters) | Shelves | Amps (A) | Power (W) | Weight (Kg) | L X D X H (mm) |
|-------|-------|----------------------|---------|----------|-----------|-------------|----------------|
| SGF-5 | 1     | 100                  | 3       | 1.7      | 300       | 60          | 636x600x845    |

# Model: SGF-5

| SPEC SHEET                      | SGF-5                                     |  |  |
|---------------------------------|-------------------------------------------|--|--|
| Classification                  | Freezer                                   |  |  |
| Cabinet Dimension<br>(WxDxH mm) | 636x600x845                               |  |  |
| Capacity (Liters)               | 100                                       |  |  |
| Inner Temperature               | -25°C~-15°C                               |  |  |
| Doors                           | 1                                         |  |  |
| Number of Shelves               | 3                                         |  |  |
| Refrigent                       | R-404a                                    |  |  |
| Lamp                            | LED lamp                                  |  |  |
| Cooling Type                    | Fan cooling type                          |  |  |
| Insulation Type                 | Polyurethane /<br>Cyclopentane + CFC Free |  |  |
| Temperature Control Type        | Digital                                   |  |  |
| Amps (A)                        | 1.7                                       |  |  |
| Voltage (V/Hz/Ph)               | 240V 50Hz 1Ph                             |  |  |
| Power (W)                       | 300                                       |  |  |
| Weight (Kg)                     | 60                                        |  |  |