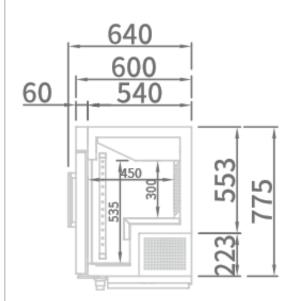

# **TOP VIEW**

**SIDE VIEW** 

TEL: 02-8798-5061/5283/5581

FAX: 02-8798-5707

## COATED WIRE SHELVES

| Model | Doors | Capacity<br>(Liters) | Shelves | Amps (A) | Power (W) | Weight (Kg) | L X D X H (mm) |
|-------|-------|----------------------|---------|----------|-----------|-------------|----------------|
| SGF-5 | 1     | 100                  | 3       | 1.7      | 300       | 60          | 636x600x845    |

# Model: SGF-5

| SPEC SHEET                      | SGF-5                                     |  |  |
|---------------------------------|-------------------------------------------|--|--|
| Classification                  | Freezer                                   |  |  |
| Cabinet Dimension<br>(WxDxH mm) | 636x600x845                               |  |  |
| Capacity (Liters)               | 100                                       |  |  |
| Inner Temperature               | -25°C~-15°C                               |  |  |
| Doors                           | 1                                         |  |  |
| Number of Shelves               | 3                                         |  |  |
| Refrigent                       | R-404a                                    |  |  |
| Lamp                            | LED lamp                                  |  |  |
| Cooling Type                    | Fan cooling type                          |  |  |
| Insulation Type                 | Polyurethane /<br>Cyclopentane + CFC Free |  |  |
| Temperature Control Type        | Digital                                   |  |  |
| Amps (A)                        | 1.7                                       |  |  |
| Voltage (V/Hz/Ph)               | 240V 50Hz 1Ph                             |  |  |
| Power (W)                       | 300                                       |  |  |
| Weight (Kg)                     | 60                                        |  |  |