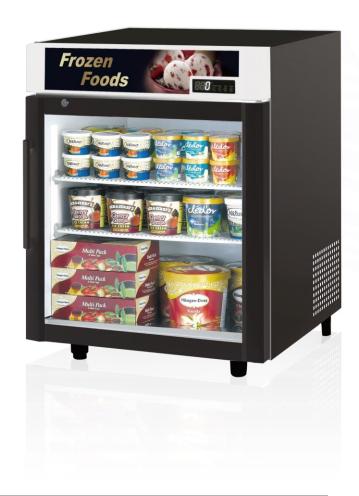

# **GLASS DOOR MERCHANDISER** SWING DOOR

SGF-5

#### •LED LIGHTING INTERIOR DISPLAY SYSTEM

Brighter and longer lasting LED lights provide attractive, enhanced illumination compared to fluorescents. It saves energy by producing less heat, while maximizing the visibility in the display area.

### •MODERN DESIGN

By harmonizing curvature and rigidness, our modern style product designs are user-friendly while maintaining the highest product visibility and aesthetics.

#### DOUBLE PANE GLASS DOORS WITH LOW-E GLASS

Energy saving double pane glass doors are equipped with Low-emissivity glass, which reduce outer heat gain and decrease energy consumption. It enhances energy efficiency and minimizes condensation. Lightweight door construction also reduce door maintenance and bushing wear, which in turn facilitates smoother door openings.

### ■ERGONOMIACLLY DESIGNED DOORS

Customers fatigue fades away with easy grip handles and doors that open effortlessly. These features along with self-closing doors make this the ultmate choice in customer convenience.

#### •MAGNETIC DOOR GASKETS

Magnetic door gaskets are of one piece construction, removable without tools for ease of cleaning and replacement.

## COATED WIRE SHELVES

| Model | Doors | Capacity<br>(Liters) | Shelves | Amps (A) | Power (W) | Weight (Kg) | L X D X H (mm) |
|-------|-------|----------------------|---------|----------|-----------|-------------|----------------|
| SGF-5 | 1     | 100                  | 3       | 1.7      | 300       | 60          | 636x600x845    |