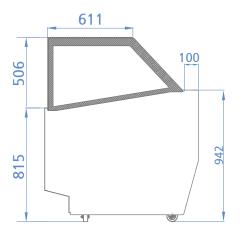

# **GELATO SHOWCASE**

| MODEL                           | SGC-1500F                                |
|---------------------------------|------------------------------------------|
| Classification                  | Freezer                                  |
| Cabinet Dimension<br>(WxDxH mm) | 1547 x 1100x 1321                        |
| Inner Temperature(°C)           | -25°C~-15°C                              |
| Refrigent                       | R-404A                                   |
| Insulation Type                 | Polyurethane/ Cyclopentane<br>+ CFC Free |
| Amps(A)                         | 12A                                      |
| Power(W)                        | 440W                                     |
| Voltage(V/Hz/Ph)                | 240V / 50Hz / 1PH                        |
| Weight(Kg)                      | 260Kg                                    |
| Door type                       | Sliding Doors                            |
| Power plug                      | 15A                                      |

**TOP VIEW** 

**SIDE VIEW** 