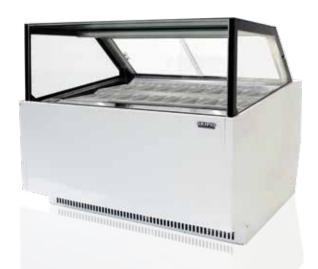

SGC-1500F

# **GELATO SHOWCASE**

### MODERN DESIGN

By harmonizing curvature and rigidness, our modern style product designs are user-friendly while maintaining the highest product visibility and aesthetics.

## • DOUBLE GLAZED FRONT & SIDE GLASSES

Double glazed windows are an ideal energy efficient choice as an added layer of insulation which reduces the amount of cold air escaping. It also prevents condensation for better product presentation at all times.