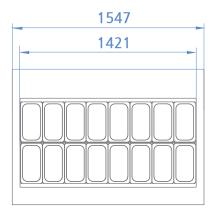

# **GELATO SHOWCASE**

| MODEL                           | SGC-1500F                                |
|---------------------------------|------------------------------------------|
| Classification                  | Freezer                                  |
| Cabinet Dimension<br>(WxDxH mm) | 1547 x 1100x 1321                        |
| Inner Temperature(°C)           | -25°C~-15°C                              |
| Refrigent                       | R-404A                                   |
| Insulation Type                 | Polyurethane/ Cyclopentane<br>+ CFC Free |
| Amps(A)                         | 12A                                      |
| Power(W)                        | 440W                                     |
| Voltage(V/Hz/Ph)                | 240V / 50Hz / 1PH                        |
| Weight(Kg)                      | 260Kg                                    |
| Door type                       | Sliding Doors                            |
| Power plug                      | 15A                                      |

**TOP VIEW** 

**SIDE VIEW** 