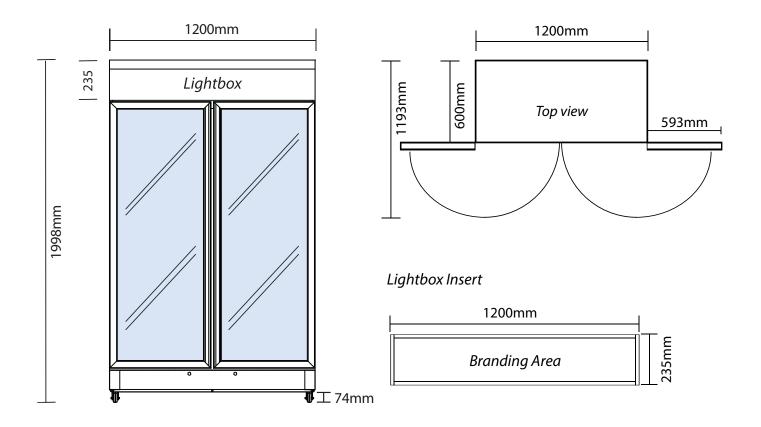

| Part Number (white)    | GM1000LWECO                                     |
|------------------------|-------------------------------------------------|
| Capacity               | 960L                                            |
| Temperature range      | 0 to +10°C                                      |
| Max. Ambient Temp.     | 38°C, 65% RH                                    |
| Refrigeration Capacity | 650W                                            |
| Energy consumption     | 7.42 kwh/24 hrs                                 |
| Current                | 4A                                              |
| Gross Weight           | 177kg                                           |
| Packaged Dimensions    | 2115 x 1270 x 754 mm                            |
| Air-Circulation        | Fan Forced                                      |
| Drainage Points        | N/A                                             |
| Refrigerant            | R290                                            |
| Plug Supplied          | Yes, 1 x 10A                                    |
| Plug location          | 1m long, located at bottom left rear            |
| Display Light Box      | Yes                                             |
| Internal Light         | LED, 2 x full length<br>ultra-bright LED strips |
| Door Type              | Double glazed safety glass door                 |

| Door Swing Dimension     | 593mm                               |
|--------------------------|-------------------------------------|
| Total Depth of door open | 1193mm                              |
| Door Shape               | Flat                                |
| Self-Closing Door        | Yes                                 |
| Door Lock                | Yes                                 |
| No. of doors             | 2                                   |
| Temp. Controller         | Analog                              |
| Castors                  | Yes, 50mm swivel (with front brake) |
| No. of shelves           | 8, adjustable (4+4)                 |
| Shelves Dimensions       | 527(w) x 478(d) mm                  |
| Colour                   | White or Black                      |
| Warranty                 | 1 Year, Parts & Labour              |

| ( | Ŋ |
|---|---|
| Ī | Z |
|   | 0 |
| i | 7 |
|   | " |
| í |   |
| į | Ë |
| í | _ |
| i |   |

|        | (mm)             |
|--------|------------------|
| Height | 1998             |
| Width  | 1200             |
| Depth  | 690              |
|        |                  |
|        | Internal<br>(mm) |
| Height | 1707             |
| Width  | 1090             |
| Depth  | 545              |