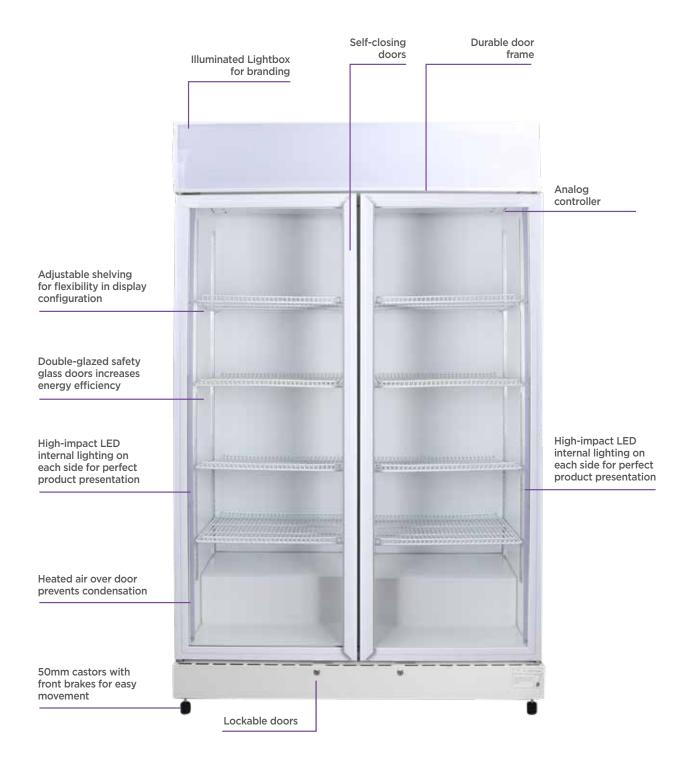

| Part Number (white)    | GM1000LWECO                                     |
|------------------------|-------------------------------------------------|
| Capacity               | 960L                                            |
| Temperature range      | 0 to +10°C                                      |
| Max. Ambient Temp.     | 38°C, 65% RH                                    |
| Refrigeration Capacity | 650W                                            |
| Energy consumption     | 7.42 kwh/24 hrs                                 |
| Current                | 4A                                              |
| Gross Weight           | 177kg                                           |
| Packaged Dimensions    | 2115 x 1270 x 754 mm                            |
| Air-Circulation        | Fan Forced                                      |
| Drainage Points        | N/A                                             |
| Refrigerant            | R290                                            |
| Plug Supplied          | Yes, 1 x 10A                                    |
| Plug location          | 1m long, located at bottom left rear            |
| Display Light Box      | Yes                                             |
| Internal Light         | LED, 2 x full length<br>ultra-bright LED strips |
| Door Type              | Double glazed safety glass door                 |

| Door Swing Dimension     | 593mm                               |
|--------------------------|-------------------------------------|
| Total Depth of door open | 1193mm                              |
| Door Shape               | Flat                                |
| Self-Closing Door        | Yes                                 |
| Door Lock                | Yes                                 |
| No. of doors             | 2                                   |
| Temp. Controller         | Analog                              |
| Castors                  | Yes, 50mm swivel (with front brake) |
| No. of shelves           | 8, adjustable (4+4)                 |
| Shelves Dimensions       | 527(w) x 478(d) mm                  |
| Colour                   | White or Black                      |
| Warranty                 | 1 Year, Parts & Labour              |