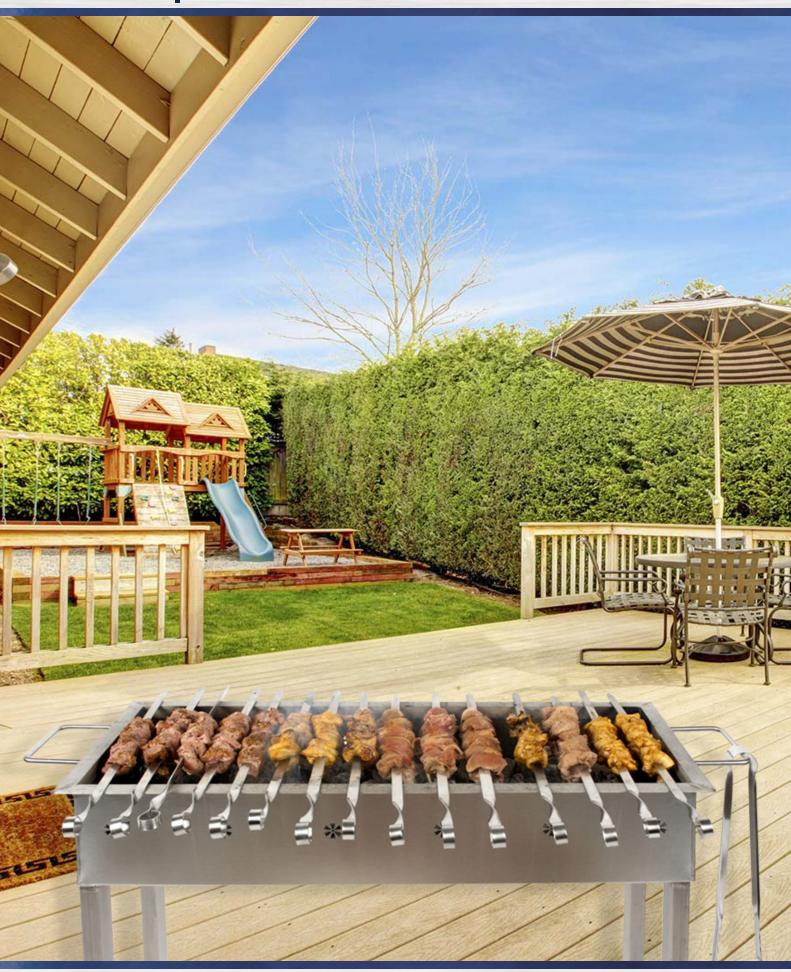

## SEMAK | SKEWER CHARCOAL GRILL

Enjoy delicious charcoal roasted meats and vegetables with our Skewer Charcoal Grill. Designed for light commercial and home use, the SCG12 is ideal for grilling Shish Kebab Meats in the traditional Greek, Middle Eastern, Asian or Brazilian style.

Available with a range of accessories, you can easily configure the SCG12 for skewer grilling Shish Kebab style meats or ribbed plate grilling for steak, seafood & char grill vegetables.

Designed and Manufactured in Australia, the SCG12 features a heavy duty stainless steel construction and a heat resistant fire brick cooking base. Designed to withstand the test of time, the SCG12 is efficient and durable, ideal for outdoor patios, decks and areas.