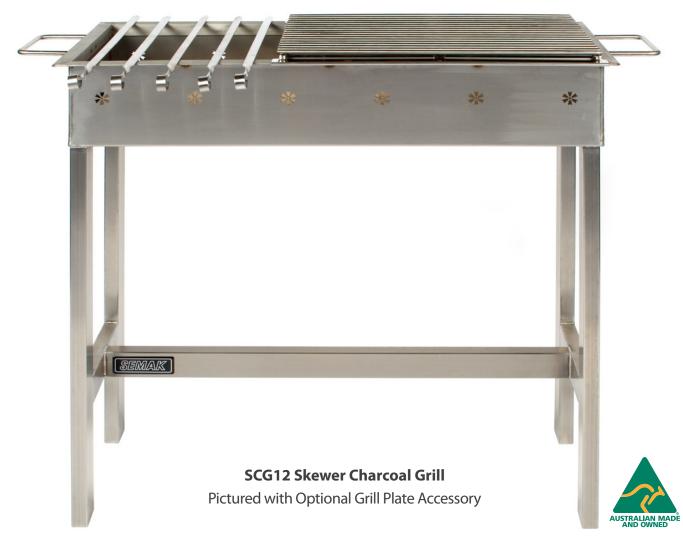

## SEMAK | SKEWER CHARCOAL GRILL

Enjoy delicious charcoal roasted meats and vegetables with our Skewer Charcoal Grill. Designed for light commercial and home use, the SCG12 is ideal for grilling Shish Kebab Meats in the traditional Greek, Middle Eastern, Asian or Brazilian style.

Available with a range of accessories, you can easily configure the SCG12 for skewer grilling Shish Kebab style meats or ribbed plate grilling for steak, seafood & char grill vegetables.

Designed and Manufactured in Australia, the SCG12 features a heavy duty stainless steel construction and a heat resistant fire brick cooking base. Designed to withstand the test of time, the SCG12 is efficient and durable, ideal for outdoor patios, decks and areas.

## **FEATURES**

- Heat Resistant Fire Brick Cooking Pit
- Heavy Duty 304 Stainless Steel construction
- Ventilation holes for superior Air Circulation
- Heavy Duty Stainless Steel Stand included
- Benchtop model available (SCGB12)
- Canopy required for indoor usage (AS/NZS)
- 2 Year Commercial Parts & Labour Warranty

| Model               | SCG12              |
|---------------------|--------------------|
| Capacity            | 12 Skewers         |
| Dimensions (SCG12)  | 840W x 350D x 850H |
| Dimensions (SCGB12) | 840W x 350D x 150H |
| Cook Time*          | 10 - 20 Minutes    |
| Supplied with       | 12 Skewers         |