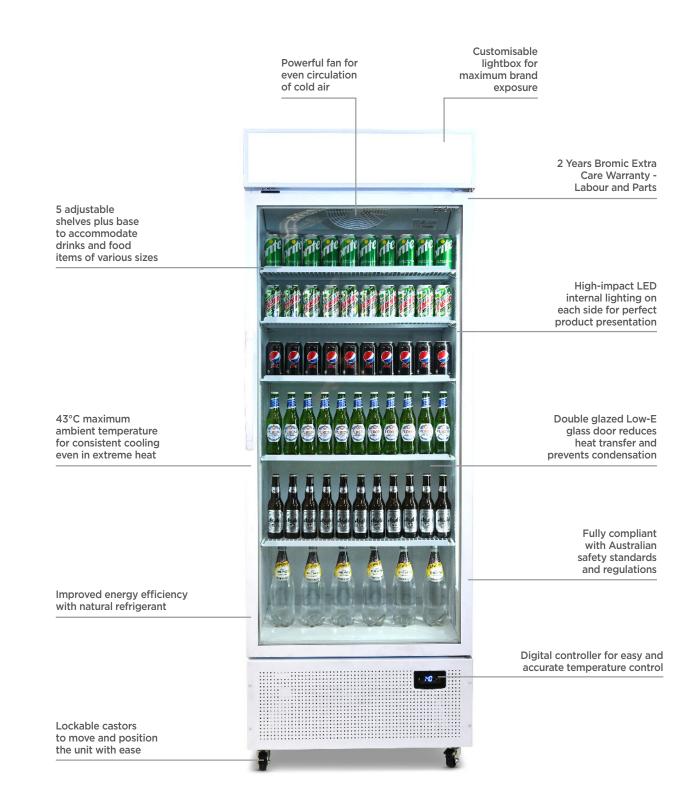

## Upright Display Fridge 659L - 1 Door - Flat Glass - Lightbox

Vertical Display & Storage

## **Upright Display Fridge** 659L - 1 Door - Flat Glass - Lightbox

Vertical Display & Storage

Volume

| Colour                       | White                                                                                                                                                                                                                                                                                                    |                                                                                                                                                                                                                                                                                                                                                                                      | External                                                                                                                                                                                                                                                                                                                                                                                                                                                                  |
|------------------------------|----------------------------------------------------------------------------------------------------------------------------------------------------------------------------------------------------------------------------------------------------------------------------------------------------------|--------------------------------------------------------------------------------------------------------------------------------------------------------------------------------------------------------------------------------------------------------------------------------------------------------------------------------------------------------------------------------------|---------------------------------------------------------------------------------------------------------------------------------------------------------------------------------------------------------------------------------------------------------------------------------------------------------------------------------------------------------------------------------------------------------------------------------------------------------------------------|
| Display Light Box            | Yes                                                                                                                                                                                                                                                                                                      |                                                                                                                                                                                                                                                                                                                                                                                      | (mm)                                                                                                                                                                                                                                                                                                                                                                                                                                                                      |
| Internal Light               | LED                                                                                                                                                                                                                                                                                                      | Width                                                                                                                                                                                                                                                                                                                                                                                | 780                                                                                                                                                                                                                                                                                                                                                                                                                                                                       |
| No. of Doors                 | 1                                                                                                                                                                                                                                                                                                        | Depth                                                                                                                                                                                                                                                                                                                                                                                | 705                                                                                                                                                                                                                                                                                                                                                                                                                                                                       |
| Door Type                    | Glass                                                                                                                                                                                                                                                                                                    | Height                                                                                                                                                                                                                                                                                                                                                                               | 2185                                                                                                                                                                                                                                                                                                                                                                                                                                                                      |
| Door Glass Type              | Double glazed Low-E Glass + Argon Gas                                                                                                                                                                                                                                                                    |                                                                                                                                                                                                                                                                                                                                                                                      |                                                                                                                                                                                                                                                                                                                                                                                                                                                                           |
| Door Style                   | Hinged                                                                                                                                                                                                                                                                                                   |                                                                                                                                                                                                                                                                                                                                                                                      | Internal                                                                                                                                                                                                                                                                                                                                                                                                                                                                  |
| Door Shape                   | Flat                                                                                                                                                                                                                                                                                                     |                                                                                                                                                                                                                                                                                                                                                                                      | (mm)                                                                                                                                                                                                                                                                                                                                                                                                                                                                      |
| Door Swing Dimension         | 695mm                                                                                                                                                                                                                                                                                                    | Width                                                                                                                                                                                                                                                                                                                                                                                | 702                                                                                                                                                                                                                                                                                                                                                                                                                                                                       |
| Total Depth of door open     | 1400mm                                                                                                                                                                                                                                                                                                   |                                                                                                                                                                                                                                                                                                                                                                                      | 555                                                                                                                                                                                                                                                                                                                                                                                                                                                                       |
| Self-Closing Door            | Yes                                                                                                                                                                                                                                                                                                      | -                                                                                                                                                                                                                                                                                                                                                                                    | 1682                                                                                                                                                                                                                                                                                                                                                                                                                                                                      |
| Door Lock                    | No                                                                                                                                                                                                                                                                                                       | neight                                                                                                                                                                                                                                                                                                                                                                               | 1002                                                                                                                                                                                                                                                                                                                                                                                                                                                                      |
| No. of Shelf Tiers incl Base | 6                                                                                                                                                                                                                                                                                                        |                                                                                                                                                                                                                                                                                                                                                                                      |                                                                                                                                                                                                                                                                                                                                                                                                                                                                           |
| Shelf Type                   | Adjustable                                                                                                                                                                                                                                                                                               |                                                                                                                                                                                                                                                                                                                                                                                      | Packaged                                                                                                                                                                                                                                                                                                                                                                                                                                                                  |
| Shelves Dimensions           | 680(w) x 480(d) mm                                                                                                                                                                                                                                                                                       |                                                                                                                                                                                                                                                                                                                                                                                      | (mm)                                                                                                                                                                                                                                                                                                                                                                                                                                                                      |
| Temp. Controller             | Digital                                                                                                                                                                                                                                                                                                  | Width                                                                                                                                                                                                                                                                                                                                                                                | 870                                                                                                                                                                                                                                                                                                                                                                                                                                                                       |
| Castors                      | Yes                                                                                                                                                                                                                                                                                                      | Depth                                                                                                                                                                                                                                                                                                                                                                                | 750                                                                                                                                                                                                                                                                                                                                                                                                                                                                       |
| Warranty                     | 2 Years Bromic Extra Care Warranty<br>- Labour and Parts                                                                                                                                                                                                                                                 | Height                                                                                                                                                                                                                                                                                                                                                                               | 2200                                                                                                                                                                                                                                                                                                                                                                                                                                                                      |
|                              |                                                                                                                                                                                                                                                                                                          |                                                                                                                                                                                                                                                                                                                                                                                      |                                                                                                                                                                                                                                                                                                                                                                                                                                                                           |
|                              | Display Light Box<br>Internal Light<br>No. of Doors<br>Door Type<br>Door Glass Type<br>Door Style<br>Door Shape<br>Door Swing Dimension<br>Total Depth of door open<br>Self-Closing Door<br>Door Lock<br>No. of Shelf Tiers incl Base<br>Shelf Type<br>Shelves Dimensions<br>Temp. Controller<br>Castors | Display Light BoxYesInternal LightLEDNo. of Doors1Door TypeGlassDoor Glass TypeDouble glazed Low-E Glass + Argon GasDoor StyleHingedDoor ShapeFlatDoor Swing Dimension695mmTotal Depth of door open1400mmSelf-Closing DoorYesDoor LockNoNo. of Shelf Tiers incl Base6Shelves Dimensions680(w) x 480(d) mmTemp. ControllerDigitalCastorsYesWarranty2 Years Bromic Extra Care Warranty | ColourWhiteDisplay Light BoxYesInternal LightLEDWidthNo. of Doors1DepthDoor TypeGlassHeightDoor Glass TypeDouble glazed Low-E Glass + Argon GasHeightDoor StyleHingedDoor ShapeFlatDoor Swing Dimension695mmWidthTotal Depth of door open1400mmDepthSelf-Closing DoorYesHeightDoor LockNoNo. of Shelf Tiers incl Base6Shelf TypeAdjustableShelves Dimensions680(w) x 480(d) mmTemp. ControllerDigitalWidthCastorsYesDepthWarranty2 Years Bromic Extra Care WarrantyHeight |