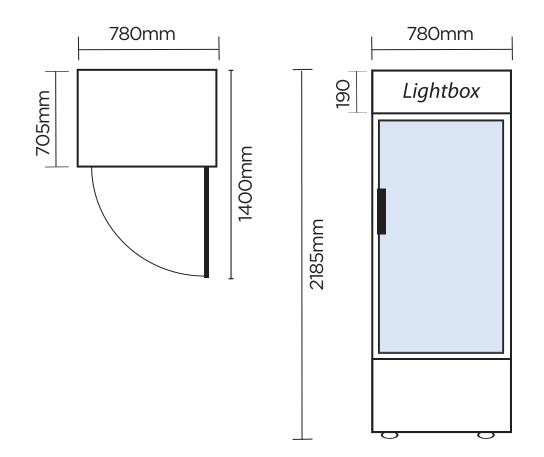

Volume

| Colour                       | White                                                                                                                                                                                                                                                                                                    |                                                                                                                                                                                                                                                                                                                                                                                      | External                                                                                                                                                                                                                                                                                                                                                                                                                                                                  |
|------------------------------|----------------------------------------------------------------------------------------------------------------------------------------------------------------------------------------------------------------------------------------------------------------------------------------------------------|--------------------------------------------------------------------------------------------------------------------------------------------------------------------------------------------------------------------------------------------------------------------------------------------------------------------------------------------------------------------------------------|---------------------------------------------------------------------------------------------------------------------------------------------------------------------------------------------------------------------------------------------------------------------------------------------------------------------------------------------------------------------------------------------------------------------------------------------------------------------------|
| Display Light Box            | Yes                                                                                                                                                                                                                                                                                                      |                                                                                                                                                                                                                                                                                                                                                                                      | (mm)                                                                                                                                                                                                                                                                                                                                                                                                                                                                      |
| Internal Light               | LED                                                                                                                                                                                                                                                                                                      | Width                                                                                                                                                                                                                                                                                                                                                                                | 780                                                                                                                                                                                                                                                                                                                                                                                                                                                                       |
| No. of Doors                 | 1                                                                                                                                                                                                                                                                                                        | Depth                                                                                                                                                                                                                                                                                                                                                                                | 705                                                                                                                                                                                                                                                                                                                                                                                                                                                                       |
| Door Type                    | Glass                                                                                                                                                                                                                                                                                                    | Height                                                                                                                                                                                                                                                                                                                                                                               | 2185                                                                                                                                                                                                                                                                                                                                                                                                                                                                      |
| Door Glass Type              | Double glazed Low-E Glass + Argon Gas                                                                                                                                                                                                                                                                    |                                                                                                                                                                                                                                                                                                                                                                                      |                                                                                                                                                                                                                                                                                                                                                                                                                                                                           |
| Door Style                   | Hinged                                                                                                                                                                                                                                                                                                   |                                                                                                                                                                                                                                                                                                                                                                                      | Internal                                                                                                                                                                                                                                                                                                                                                                                                                                                                  |
| Door Shape                   | Flat                                                                                                                                                                                                                                                                                                     |                                                                                                                                                                                                                                                                                                                                                                                      | (mm)                                                                                                                                                                                                                                                                                                                                                                                                                                                                      |
| Door Swing Dimension         | 695mm                                                                                                                                                                                                                                                                                                    | Width                                                                                                                                                                                                                                                                                                                                                                                | 702                                                                                                                                                                                                                                                                                                                                                                                                                                                                       |
| Total Depth of door open     | 1400mm                                                                                                                                                                                                                                                                                                   |                                                                                                                                                                                                                                                                                                                                                                                      | 555                                                                                                                                                                                                                                                                                                                                                                                                                                                                       |
| Self-Closing Door            | Yes                                                                                                                                                                                                                                                                                                      | -                                                                                                                                                                                                                                                                                                                                                                                    | 1682                                                                                                                                                                                                                                                                                                                                                                                                                                                                      |
| Door Lock                    | No                                                                                                                                                                                                                                                                                                       | neight                                                                                                                                                                                                                                                                                                                                                                               | 1002                                                                                                                                                                                                                                                                                                                                                                                                                                                                      |
| No. of Shelf Tiers incl Base | 6                                                                                                                                                                                                                                                                                                        |                                                                                                                                                                                                                                                                                                                                                                                      |                                                                                                                                                                                                                                                                                                                                                                                                                                                                           |
| Shelf Type                   | Adjustable                                                                                                                                                                                                                                                                                               |                                                                                                                                                                                                                                                                                                                                                                                      | Packaged                                                                                                                                                                                                                                                                                                                                                                                                                                                                  |
| Shelves Dimensions           | 680(w) x 480(d) mm                                                                                                                                                                                                                                                                                       |                                                                                                                                                                                                                                                                                                                                                                                      | (mm)                                                                                                                                                                                                                                                                                                                                                                                                                                                                      |
| Temp. Controller             | Digital                                                                                                                                                                                                                                                                                                  | Width                                                                                                                                                                                                                                                                                                                                                                                | 870                                                                                                                                                                                                                                                                                                                                                                                                                                                                       |
| Castors                      | Yes                                                                                                                                                                                                                                                                                                      | Depth                                                                                                                                                                                                                                                                                                                                                                                | 750                                                                                                                                                                                                                                                                                                                                                                                                                                                                       |
| Warranty                     | 2 Years Bromic Extra Care Warranty<br>- Labour and Parts                                                                                                                                                                                                                                                 | Height                                                                                                                                                                                                                                                                                                                                                                               | 2200                                                                                                                                                                                                                                                                                                                                                                                                                                                                      |
|                              |                                                                                                                                                                                                                                                                                                          |                                                                                                                                                                                                                                                                                                                                                                                      |                                                                                                                                                                                                                                                                                                                                                                                                                                                                           |
|                              | Display Light Box<br>Internal Light<br>No. of Doors<br>Door Type<br>Door Glass Type<br>Door Style<br>Door Shape<br>Door Swing Dimension<br>Total Depth of door open<br>Self-Closing Door<br>Door Lock<br>No. of Shelf Tiers incl Base<br>Shelf Type<br>Shelves Dimensions<br>Temp. Controller<br>Castors | Display Light BoxYesInternal LightLEDNo. of Doors1Door TypeGlassDoor Glass TypeDouble glazed Low-E Glass + Argon GasDoor StyleHingedDoor ShapeFlatDoor Swing Dimension695mmTotal Depth of door open1400mmSelf-Closing DoorYesDoor LockNoNo. of Shelf Tiers incl Base6Shelves Dimensions680(w) x 480(d) mmTemp. ControllerDigitalCastorsYesWarranty2 Years Bromic Extra Care Warranty | ColourWhiteDisplay Light BoxYesInternal LightLEDWidthNo. of Doors1DepthDoor TypeGlassHeightDoor Glass TypeDouble glazed Low-E Glass + Argon GasHeightDoor StyleHingedDoor ShapeFlatDoor Swing Dimension695mmWidthTotal Depth of door open1400mmDepthSelf-Closing DoorYesHeightDoor LockNoNo. of Shelf Tiers incl Base6Shelf TypeAdjustableShelves Dimensions680(w) x 480(d) mmTemp. ControllerDigitalWidthCastorsYesDepthWarranty2 Years Bromic Extra Care WarrantyHeight |

## DIMENSIONS