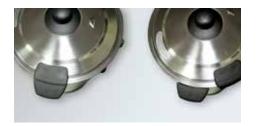

A reliable hot water dispenser; perfect for canteens, function rooms and catering facilities.

Available in 3 sizes for whichever event you're organising.

## **FEATURES & BENEFITS**

- Quality stainless steel construction in 3 sizesDouble skinned insulated tank for increased
- safety
- Sight glass to check water level
- Heat resistant handles
- Twist-lock lid for added safety
- Thermostat control with indicator lights for heating and ready for use
- Concealed element makes unit easy to clean
- Overtemp cutout switch with manual reset
- Non-drip tap
- Supplied with 10 Amp plug & lead





Hot Water Urn











Indicator lights for pratically



Lockable lid for added safety

## SPECIFICATIONS

| W.URN10       |                    |            |
|---------------|--------------------|------------|
| <b>kW</b> 2.2 | Capacity 10 litres |            |
| Depth 235     | Height 475         | Weight 4kg |
| W.URN20       |                    |            |

kW 2.2Capacity 20 litresDepth 325Height 500Weight 4kg

## W.URN30 kW 2.2 Capacity 30 litres Depth 325 Height 630 Weight 5kg

## Dealer:



Front View

We reserve the right to alter specifications of products without notice. All dimensions are in mm.

Tom Stoddart Pty Ltd 39 Forest Way Karawatha, QLD, 4117 Ph : 1300 79 1954 woodson@stoddart.com.au

www.stoddart.com.au