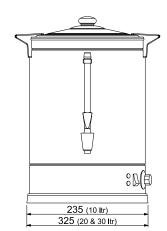

## SPECIFICATIONS

| W.URN10       |                    |            |
|---------------|--------------------|------------|
| <b>kW</b> 2.2 | Capacity 10 litres |            |
| Depth 235     | Height 475         | Weight 4kg |
| W.URN20       |                    |            |

kW 2.2Capacity 20 litresDepth 325Height 500Weight 4kg

## W.URN30 kW 2.2 Capacity 30 litres Depth 325 Height 630 Weight 5kg

## Dealer:

Front View

We reserve the right to alter specifications of products without notice. All dimensions are in mm.

Tom Stoddart Pty Ltd 39 Forest Way Karawatha, QLD, 4117 Ph : 1300 79 1954 woodson@stoddart.com.au