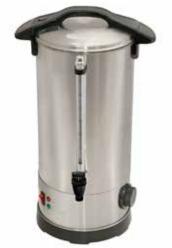

Hot Water Urn

Indicator lights for pratically

Lockable lid for added safety

## **FEATURES & BENEFITS**

- Quality stainless steel construction in 3 sizesDouble skinned insulated tank for increased
- safety
- Sight glass to check water level
- Heat resistant handles
- Twist-lock lid for added safety
- Thermostat control with indicator lights for heating and ready for use
- Concealed element makes unit easy to clean
- Overtemp cutout switch with manual reset
- Non-drip tap
- Supplied with 10 Amp plug & lead