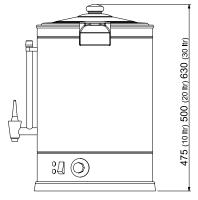

## SPECIFICATIONS

| W.URN10       |                    |            |
|---------------|--------------------|------------|
| <b>kW</b> 2.2 | Capacity 10 litres |            |
| Depth 235     | Height 475         | Weight 4kg |
| W.URN20       |                    |            |

kW 2.2Capacity 20 litresDepth 325Height 500Weight 4kg

## W.URN30 kW 2.2 Capacity 30 litres Depth 325 Height 630 Weight 5kg