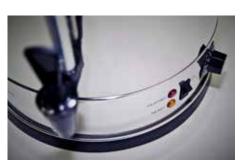

A reliable hot water dispenser; perfect for canteens, function rooms and catering facilities.

Available in 3 sizes for whichever event you're organising.

## **FEATURES & BENEFITS**

- Quality stainless steel construction in 3 sizesDouble skinned insulated tank for increased
- safety
- Sight glass to check water level
- Heat resistant handles
- Twist-lock lid for added safety
- Thermostat control with indicator lights for heating and ready for use
- Concealed element makes unit easy to clean
- Overtemp cutout switch with manual reset
- Non-drip tap
- Supplied with 10 Amp plug & lead





Hot Water Urn











Indicator lights for pratically



Lockable lid for added safety

## SPECIFICATIONS

| W.URN10       |                    |            |
|---------------|--------------------|------------|
| <b>kW</b> 2.2 | Capacity 10 litres |            |
| Depth 235     | Height 475         | Weight 4kg |
| W.URN20       |                    |            |

kW 2.2Capacity 20 litresDepth 325Height 500Weight 4kg

## W.URN30 kW 2.2 Capacity 30 litres Depth 325 Height 630 Weight 5kg

## Dealer:



Front View

We reserve the right to alter specifications of products without notice. All dimensions are in mm.

Tom Stoddart Pty Ltd 39 Forest Way Karawatha, QLD, 4117 Ph : 1300 79 1954 woodson@stoddart.com.au

www.stoddart.com.au