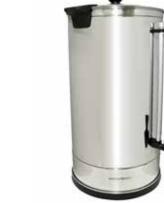

A reliable hot water dispenser; perfect for canteens, function rooms and catering facilities.

Available in 3 sizes for whichever event you're organising.

## **FEATURES & BENEFITS**

- Quality stainless steel construction in 3 sizesDouble skinned insulated tank for increased
- safety
- Sight glass to check water level
- Heat resistant handles
- Twist-lock lid for added safety
- Thermostat control with indicator lights for heating and ready for use
- Concealed element makes unit easy to clean
- Overtemp cutout switch with manual reset
- Non-drip tap
- Supplied with 10 Amp plug & lead