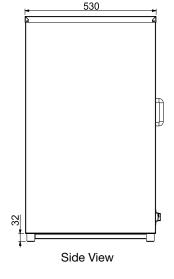

# 870 Front View

We reserve the right to alter specifications of products without notice. All dimensions are in mm.

#### **SPECIFICATIONS**

**kW** 2.1 **Amps** 10 Width 870 Depth 530 Height 915 Weight 80kg

**kW** 2.1 **Amps** 10 Weight 80kg Width 870 Depth 530 Height 915

Tom Stoddart Pty Ltd 39 Forest Way Karawatha, QLD, 4117 Ph: 1300 79 1954 woodson@stoddart.com.au