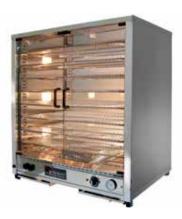

### **Food Displays**

The Woodson high impact food displays are designed to increase the product's visual appeal and increase the volume of products displayed, while maintaining the quality of the product

#### **FEATURES & BENEFITS**

- · Fan forced heat circulation & humidity trays for maintaining your product at its best
- Heat resistant high impact low voltage lighting for enhanced product display
- · Adjustable shelf supports (8 pairs supplied) to hold standard 29" x 16" bakers trays
- · Large dial thermometer with thermostat
- · Designed for easy cleaning including removable bottom track
- · Air insulated stainless steel construction
- · Removable stainless steel crumb tray
- Multiple door configurations available upon
- Supplied with 10 Amp plug & lead