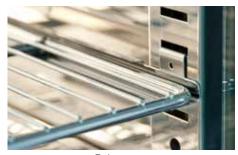

#### **FEATURES & BENEFITS**

- · Fan forced heat circulation & humidity trays for maintaining your product at its best
- Heat resistant high impact low voltage lighting for enhanced product display
- · Adjustable shelf supports (8 pairs supplied) to hold standard 29" x 16" bakers trays
- · Large dial thermometer with thermostat
- · Designed for easy cleaning including removable bottom track
- · Air insulated stainless steel construction
- · Removable stainless steel crumb tray
- Multiple door configurations available upon
- Supplied with 10 Amp plug & lead

Baker trays