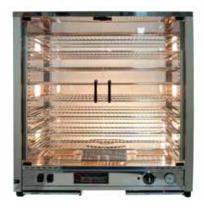

### **Food Displays**

The Woodson high impact food displays are designed to increase the product's visual appeal and increase the volume of products displayed, while maintaining the quality of the product

#### **FEATURES & BENEFITS**

- · Fan forced heat circulation & humidity trays for maintaining your product at its best
- Heat resistant high impact low voltage lighting for enhanced product display
- · Adjustable shelf supports (8 pairs supplied) to hold standard 29" x 16" bakers trays
- · Large dial thermometer with thermostat
- · Designed for easy cleaning including removable bottom track
- · Air insulated stainless steel construction
- · Removable stainless steel crumb tray
- Multiple door configurations available upon
- Supplied with 10 Amp plug & lead

Baker trays