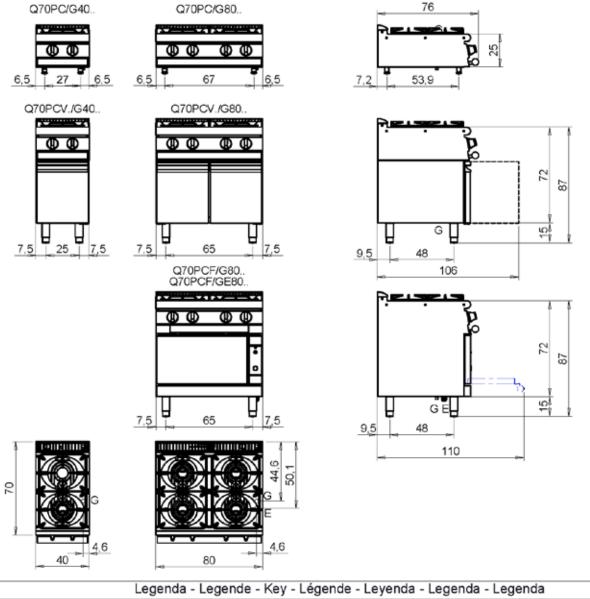

| <b>F</b>                     | 1                |
|------------------------------|------------------|
| DIMENSIONS                   |                  |
| Width (mm)                   | 800              |
| Depth (mm)                   | 700              |
| Height (mm)                  | 900              |
| Gas connection (Ø)           | 1/2"             |
| Electric connection (V/~/Hz) | 400V/3N 50-60 Hz |
| Cold water connection (Ø)    |                  |
| Hot water connection (Ø)     |                  |

| Cold soft water connection (Ø) |    |
|--------------------------------|----|
| Drain (Ø)                      |    |
| Gas power (Mj/hr)              | 88 |
| Electric power (kW)            | 6  |
| Plate dimensions (mm)          |    |
| Tank capacity (L)              |    |
| Tank dimensions (mm)           |    |
| Internal oven dimensions (mm)  |    |

#### MODEL Q70PCF/GE8005

CODE

CR1012459

MISURE IN cm - DIMENSIONS IN cm - ABMESSUNGEN IN cm- MESURES EN cm MEDIDAS EN cm - MATEN IN cm - DIMENSIONES EN cm

| <ul> <li>stress relief - Presse étoupe de cáble él - Pisacable - Elektrische kabelwartel - Entrada cabo eléctrico</li> <li>S Attacco scarico acqua - Wasserablauf - Water outlet - Vidange de l'eau - Desaguadero - Wateraftapaansluiting - Junção descarga água</li> <li>S Carico vasca - Wannenabflussrohr - Pan outlet - Vidange du bac - Descarga cuba - Water toevoer - Descarga da cuba</li> <li>S Valvola di depression - Anti-depression valve - Unterdruck ventil - Soupape de dépressão</li> <li>S Scarico acqua intercapedine - Wasserablauf Zwischenraum - Jacket water drain Evacuation eau double envelope - Descarga de água na intersticios - Afroer water tussenruimte - Descarga de água na intersticios - Afroer water tussenruimte - Descarga de água na</li> <li>Kubinetto di livello - Level tap - Wasseraban - Robin</li> </ul>                                                                                                                                                                                                                                                                                                                                                                                                                                                                                                                                                                                                                                                                                                                                                                                                                                                                                                                                                                                                                                                                                                                                                                                                                                                                      |            | <u> </u>                                                            |     | , , ,                                                                                                                                                  |
|-----------------------------------------------------------------------------------------------------------------------------------------------------------------------------------------------------------------------------------------------------------------------------------------------------------------------------------------------------------------------------------------------------------------------------------------------------------------------------------------------------------------------------------------------------------------------------------------------------------------------------------------------------------------------------------------------------------------------------------------------------------------------------------------------------------------------------------------------------------------------------------------------------------------------------------------------------------------------------------------------------------------------------------------------------------------------------------------------------------------------------------------------------------------------------------------------------------------------------------------------------------------------------------------------------------------------------------------------------------------------------------------------------------------------------------------------------------------------------------------------------------------------------------------------------------------------------------------------------------------------------------------------------------------------------------------------------------------------------------------------------------------------------------------------------------------------------------------------------------------------------------------------------------------------------------------------------------------------------------------------------------------------------------------------------------------------------------------------------------------------------|------------|---------------------------------------------------------------------|-----|--------------------------------------------------------------------------------------------------------------------------------------------------------|
| <ul> <li>Intro acqua - Waserlainschilds - Water Intel - Anne acqua - Waserlainschilds - Water Intel - Anne acqua - Water Intel - Anne Interval - Water Intel - Anne acqua - Water Intel - Anne acqua - Water Intel - Anne Interval - Water Intel - Anne Interval - Water Intel - Anne Interval - Water Intel - Anne Acqua - Kalt - Cold - Froid - Fria - Koude - Frio</li> <li>Sa Scarico acqua Intercapedine - Wasserablauf Zwischenraum - Interval - Anne Acqua - Acqua - Kalt - Cold - Froid - Fria - Koude - Frio</li> <li>Sa Scarico</li></ul> | E          | stress relief - Presse étoupe de câble él - Pisacable - Elektrische | G   | Arrivo gas - Gasanschluss - Gas connection - Arrivée gaz -<br>Union de gas - Gasaansluiting - Ligação gás<br>EN 10226-1 R 1/2; EN ISO 228-1 G 1/2 (DK) |
| <ul> <li>Scarico vasca - Wannenabflussrohr - Pan outlet - Vidange du bac -<br/>Descarga cuba - Water toevoer - Descarga da cuba</li> <li>Xalvola di depression - Anti-depression valve - Unterdruck ventil -<br/>Soupape de dépression - Válvula de dépressión - Onderdrukklep -<br/>Válvula de depressão</li> <li>Scarico acqua intercapedine - Wasserablauf Zwischenraum - Jacket<br/>water drain Evacuation eau double envelope - Descarga de água na<br/>marmita com Sistema de aquecimento indirecto</li> <li>Scarico - Abflussrohr - Drain - Tuyau d'évacuation -</li> <li>At = Calda - Heiss - Warm - Chaude - Caliente - Warm<br/>A2 = Fredda - Kalt - Cold - Froid - Fria - Koude - Frio</li> <li>Rubinetto di livello - Level tap - Wasserhahn - Robin<br/>niveau - Grifo de nivel - Niveaukraan - Torneira de</li> </ul>                                                                                                                                                                                                                                                                                                                                                                                                                                                                                                                                                                                                                                                                                                                                                                                                                                                                                                                                                                                                                                                                                                                                                                                                                                                                                         | s          |                                                                     | H20 | · · ·                                                                                                                                                  |
| Soupape de dépression - Válvula de dépressión - Onderdrukklep -         Válvula de depressão         S3       Scarico acqua intercapedine - Wasserablauf Zwischenraum - Jacket         water drain Evacuation eau double envelope - Descarga de agua         intersticios - Afvoer water tussenruimte - Descarga de água na         marmita com Sistema de aquecimento indirecto         S4       Scarico - Abflussrohr - Drain - Tuyau d'évacuation -                                                                                                                                                                                                                                                                                                                                                                                                                                                                                                                                                                                                                                                                                                                                                                                                                                                                                                                                                                                                                                                                                                                                                                                                                                                                                                                                                                                                                                                                                                                                                                                                                                                                      | S1         | 9                                                                   |     | Calda - Heiss - Warm - Chaude - Caliente - Warm - Morno                                                                                                |
| S3       Scarico acqua intercapedine - Wasserablauf Zwischenraum - Jacket water drain Evacuation eau double envelope - Descarga de agua intersticios - Afvoer water tussenruimte - Descarga de água na marmita com Sistema de aquecimento indirecto       L       Rubinetto di livello - Level tap - Wasserhahn - Robin niveau - Grifo de nivel - Niveaukraan - Torneira de         S4       Scarico - Abflussrohr - Drain - Tuyau d'évacuation -       E       Rubinetto di livello - Level tap - Wasserhahn - Robin niveau - Grifo de nivel - Niveaukraan - Torneira de                                                                                                                                                                                                                                                                                                                                                                                                                                                                                                                                                                                                                                                                                                                                                                                                                                                                                                                                                                                                                                                                                                                                                                                                                                                                                                                                                                                                                                                                                                                                                   | S2         | Soupape de dépression - Válvula de dépresión - Onderdrukklep -      |     |                                                                                                                                                        |
| intersticios - Afvoer water tussenruimte - Descarga de água na<br>marmita com Sistema de aquecimento indirecto Level tap - Wasserhahn - Robin<br>niveau - Grifo de nivel - Niveaukraan - Torneira de<br>S4 Scarico - Abflussrohr - Drain - Tuyau d'évacuation -                                                                                                                                                                                                                                                                                                                                                                                                                                                                                                                                                                                                                                                                                                                                                                                                                                                                                                                                                                                                                                                                                                                                                                                                                                                                                                                                                                                                                                                                                                                                                                                                                                                                                                                                                                                                                                                             | <b>S</b> 3 | Scarico acqua intercapedine - Wasserablauf Zwischenraum - Jacket    |     |                                                                                                                                                        |
|                                                                                                                                                                                                                                                                                                                                                                                                                                                                                                                                                                                                                                                                                                                                                                                                                                                                                                                                                                                                                                                                                                                                                                                                                                                                                                                                                                                                                                                                                                                                                                                                                                                                                                                                                                                                                                                                                                                                                                                                                                                                                                                             |            | intersticios - Afvoer water tussenruimte - Descarga de água na      | L   | Rubinetto di livello - Level tap - Wasserhahn - Robinet de<br>niveau - Grifo de nivel - Niveaukraan - Torneira de nivel                                |
|                                                                                                                                                                                                                                                                                                                                                                                                                                                                                                                                                                                                                                                                                                                                                                                                                                                                                                                                                                                                                                                                                                                                                                                                                                                                                                                                                                                                                                                                                                                                                                                                                                                                                                                                                                                                                                                                                                                                                                                                                                                                                                                             | S4         |                                                                     |     |                                                                                                                                                        |