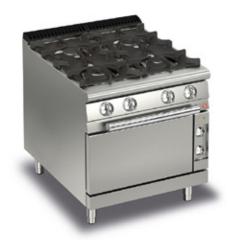

MODEL

Q70PCF/GE8005

CODE

CR1012459

## **4 BURNER GAS COOK TOP ON ELECTRIC OVEN**

### QUEEN7

- 15/10 worktop thickness
- Stainless steel, Scotch-Brite finish
- Sturdy and powerful with compact design
- Depth of 700 mm means it will fit the most common configurations
- Catalogue offers more than 300 standard models
- Worktop, base cabinet and oven Versions
- Twin-piece knobs prevent the infiltration of dirt and are watertight
- Gas kitchens having burners with various configurations and power ratings: 3.5 kW - 5.7 kW - 7.0 Kw
- Wide range of accessories

# Technical / functional characteristics

- Fully moulded top, obtained from a large stainless steel plate.
- Long prongs enamelled cast iron grilles to easily move pots between one burner and another; Stainless steel rod grilles are available.
- High power cast iron burners (3.5- 5.7- 7 kW).
- Burners piezo-electric ignition available as optional.
- Stainless steel removable two-burner basin accessory.

#### Electric Oven

- Thermally insulated stainless steel cooking area (57.2x58x30 cm), equipped with 3 antitipping guides for containers.
- Perfectly insulated stainless steel door and inner door, fitted on heavy-duty self-balanced hinges.
- Full length thermally insulated ergonomic handle.
- Independently adjustable stainless steel heating elements on the top and below the cooking area base plate.
- Thermostatic control of temperature from 100°C to 300°C.
- "Set temperature reached" indicating light.