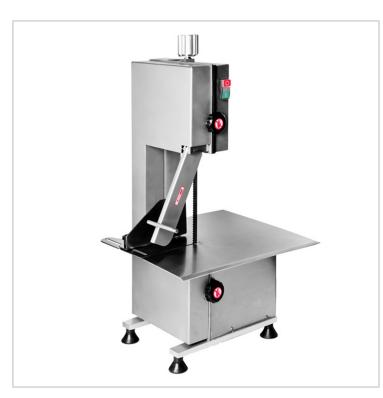

#### **HLS1650 Heavy Duty Bone Saw**

New design & all Stainless Steel High in efficiency and low in energy consumption Easy to operate, stylish looks and great performance Ideal for cutting fresh or frozen meat, bones, fish, etc. in butcher shops, clubs, hotels & restaurants

- HEAVY DUTY
- Italian Design
- Max. cutting height: 220 mm
- Cutting thickness guide

## **HLS1650** Heavy Duty Bone Saw

New design & all Stainless Steel

High in efficiency and low in energy consumption

Easy to operate, stylish looks and great performance

Ideal for cutting fresh or frozen meat, bones, fish, etc. in butcher shops, clubs, hotels & restaurants