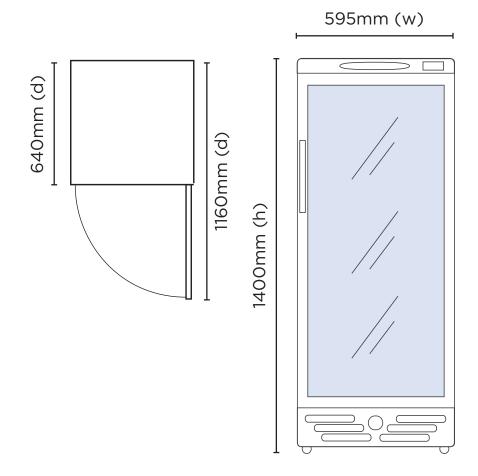

## **Upright Display Fridge** 215L - 1 Door - Flat Glass

| Vertical Display & Storage

| SPECIFICATIONS         |                   |                          |                                                          | DIMENSIONS |                  |
|------------------------|-------------------|--------------------------|----------------------------------------------------------|------------|------------------|
| Model Number           | GM0220-NR         | Colour                   | White with silver trim                                   |            | External         |
| Part Number            | 3736033-NR        | Display Light Box        | No                                                       |            | (mm)             |
| Volume                 | 215L              | Internal Light           | LED                                                      | Width      | 595              |
| Unit Weight            | 68kg              | No. of Doors             | 1                                                        | Depth      | 640              |
| Packaged Weight        | 73kg              | Door Type                | Glass                                                    | Height     | 1400             |
| Adjustable Temp. Range | +1°C to +7°C      | Door Glass Type          | Double glazed                                            |            |                  |
| Max. Ambient Temp.     | 40°C              | Door Style               | Hinged                                                   |            | Internal<br>(mm) |
| Climate Class          | 3M1               | Door Shape               | Flat                                                     |            |                  |
| Energy Consumption     | 1.9kWh/24h        | Door Swing Dimension     | 600mm                                                    | Width      | 505              |
| GEMS Star Rating       | 9 stars           | Total Depth of door open | 1160mm                                                   | Depth      | 462              |
| Refrigeration Capacity | 235W              | Self-Closing Door        | Yes                                                      | Height     | 1025             |
| Air Circulation        | Fan Forced        | Door Lock                | No                                                       | rieigiit   | 1023             |
| Refrigerant            | R600a             | No. of Shelves incl Base | 4                                                        |            |                  |
| Rated Current          | 1.18A             | Shelf Type               | Adjustable                                               |            | Packaged<br>(mm) |
| Electrical Voltage     | 220-240V          | Shelves Dimensions       | 499(w) x 360(d) mm                                       | \A/: - 4 - |                  |
| Frequency              | 50Hz              | Temp. Controller         | Analogue                                                 | Width      | 665              |
| Power Supply           | Single Phase      | Castors                  | Yes                                                      | Depth      | 685              |
| Power Plug             | 1 x 10A           | Warranty                 | 2 Years Bromic Extra Care Warranty -<br>Labour and Parts | Height     | 1480             |
| Plug Location          | Rear, Bottom Left | wananty                  |                                                          |            |                  |