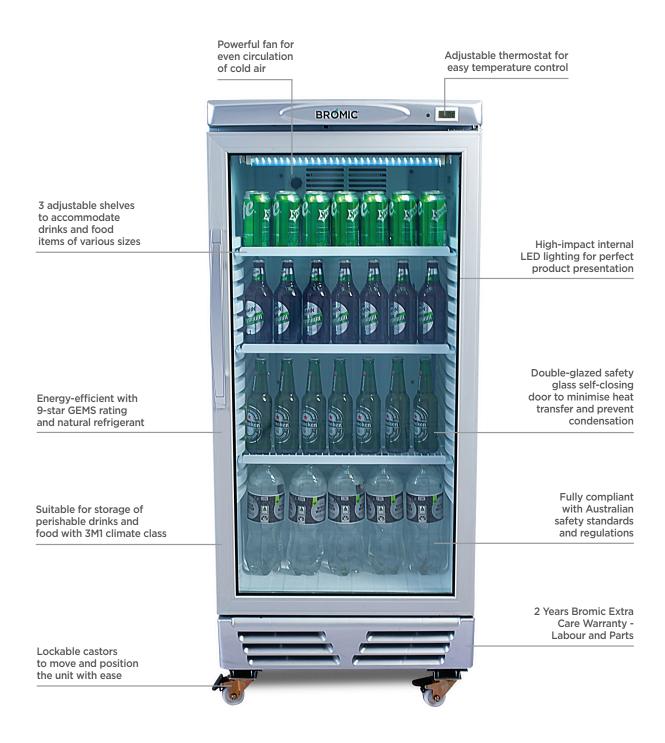

## **Upright Display Fridge** 215L - 1 Door - Flat Glass

| Vertical Display & Storage

| SPECIFICATIONS         |                   |                          |                                                          | DIMENSIONS |                  |
|------------------------|-------------------|--------------------------|----------------------------------------------------------|------------|------------------|
| Model Number           | GM0220-NR         | Colour                   | White with silver trim                                   |            | External         |
| Part Number            | 3736033-NR        | Display Light Box        | No                                                       |            | (mm)             |
| Volume                 | 215L              | Internal Light           | LED                                                      | Width      | 595              |
| Unit Weight            | 68kg              | No. of Doors             | 1                                                        | Depth      | 640              |
| Packaged Weight        | 73kg              | Door Type                | Glass                                                    | Height     | 1400             |
| Adjustable Temp. Range | +1°C to +7°C      | Door Glass Type          | Double glazed                                            |            |                  |
| Max. Ambient Temp.     | 40°C              | Door Style               | Hinged                                                   |            | Internal<br>(mm) |
| Climate Class          | 3M1               | Door Shape               | Flat                                                     |            |                  |
| Energy Consumption     | 1.9kWh/24h        | Door Swing Dimension     | 600mm                                                    | Width      | 505              |
| GEMS Star Rating       | 9 stars           | Total Depth of door open | 1160mm                                                   | Depth      | 462              |
| Refrigeration Capacity | 235W              | Self-Closing Door        | Yes                                                      | Height     | 1025             |
| Air Circulation        | Fan Forced        | Door Lock                | No                                                       | rieigiit   | 1023             |
| Refrigerant            | R600a             | No. of Shelves incl Base | 4                                                        |            |                  |
| Rated Current          | 1.18A             | Shelf Type               | Adjustable                                               |            | Packaged<br>(mm) |
| Electrical Voltage     | 220-240V          | Shelves Dimensions       | 499(w) x 360(d) mm                                       | \A/: - 4 - |                  |
| Frequency              | 50Hz              | Temp. Controller         | Analogue                                                 | Width      | 665              |
| Power Supply           | Single Phase      | Castors                  | Yes                                                      | Depth      | 685              |
| Power Plug             | 1 x 10A           | Warranty                 | 2 Years Bromic Extra Care Warranty -<br>Labour and Parts | Height     | 1480             |
| Plug Location          | Rear, Bottom Left | wananty                  |                                                          |            |                  |