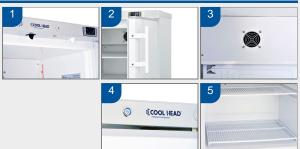

### **DETAILS**

- 1. Opening door alarm/Hi temperatura alarm
- 2. External cylindric handle in stainless steel (Steel color for X Version)
  3. Inner assistance fan
- 4. Blue backlit main switch
- 5. Shelf with small distance between the line and bottom shelf fittes as standard