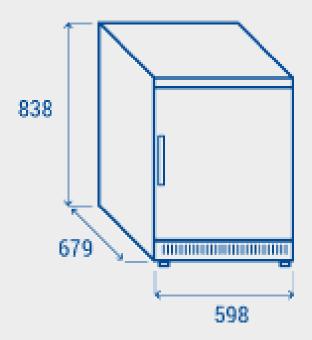

# **TECHNICAL SPECIFICATION**

| WINES SESTI       | 110         |
|-------------------|-------------|
| INNER DEPTH       | 443 mm      |
| INNER HEIGHT      | 652 mm      |
| INNER WIDTH       | 477 mm      |
| DEPTH             | 679 mm      |
| HEIGHT            | 838 mm      |
| WIDTH             | 598 mm      |
| KW/24H            | 0.37 Kw     |
| CAPACITY          | 200 L       |
| NOISE LEVEL       | 40 dB(A)    |
| CONSUMPTION       | 56 W        |
| NET WEIGHT        | 43 Kg       |
| TEMPERATURE RANGE | +0°C ~ +8°C |

## **SIZES**