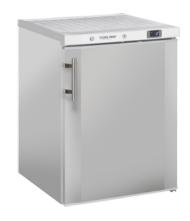

# **GENERAL FEATURES**

| 200 Lt. Refrigerated upright (CLASS A++)              | • |
|-------------------------------------------------------|---|
| S/S external cabinet, thermoformed internally         | • |
| Roll-bond evaporator system with fan assisted cooling | • |
| Automatic compressor cycle defrost                    | • |
| Foaming Agent Cyclopentane (50mm per side)            | • |
| Digital Thermostat                                    | • |
| Opening door alarm/Hi temperatura alarm               | • |
| Removable Gasket                                      | • |
| Reversible door with stainless steel external handle  | • |
| Lock and main switch fitted as standard               | • |
| Adjustable shelves: 2 Pcs + 1 Pcs Bottom              | • |
| N.2 Adjustable feet + N.2 Rollers at the back         | • |
| Energy efficiency class: A++                          | • |

# **TECHNICAL SPECIFICATION**

| WINES SESTI       | 110         |
|-------------------|-------------|
| INNER DEPTH       | 443 mm      |
| INNER HEIGHT      | 652 mm      |
| INNER WIDTH       | 477 mm      |
| DEPTH             | 679 mm      |
| HEIGHT            | 838 mm      |
| WIDTH             | 598 mm      |
| KW/24H            | 0.37 Kw     |
| CAPACITY          | 200 L       |
| NOISE LEVEL       | 40 dB(A)    |
| CONSUMPTION       | 56 W        |
| NET WEIGHT        | 43 Kg       |
| TEMPERATURE RANGE | +0°C ~ +8°C |

### **DETAILS**

- 1. Opening door alarm/Hi temperatura alarm
- 2. External cylindric handle in stainless steel (Steel color for X Version)
  3. Inner assistance fan
- 4. Blue backlit main switch
- 5. Shelf with small distance between the line and bottom shelf fittes as standard