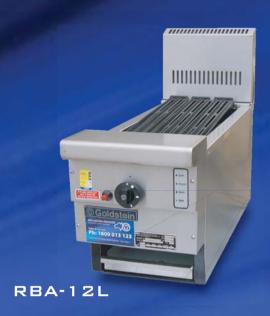

# 800 SERIES CHAR BROILERS - RBA

#### RBA-12L

| σ        |
|----------|
|          |
|          |
|          |
|          |
|          |
| <b>M</b> |
| U        |
| •        |
|          |
| <b>Y</b> |
|          |
|          |
|          |
|          |
|          |
|          |
|          |
| <b>U</b> |
|          |
|          |
|          |
|          |
|          |
|          |
|          |
|          |
|          |
|          |
| U        |
|          |
|          |