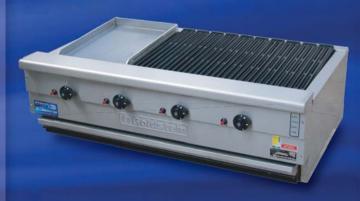

(2) (2)

 4 sizes available 305, 610, 915 and 1220mm wide.

Goldstein

- Heavy duty cast iron reversible grates provide greater control when cooking and energy efficiency.
- Heavy duty fully welded steel body ensures rigidity and durability.
- Stainless steel fascia and sides, spill zone and drip tray for ease of cleaning.
- Option of stand or bench mounted.
- Pilot light standard maximising operating and energy efficiency.
- Option of drop on griddle plate provides greater flexibility when cooking.
- 12 months parts & labour warranty.
- 10 year parts availability guarantee.
- Australian born and bred.

## MODELS

| GA     | \S     |
|--------|--------|
| RBA-12 | RBA-36 |
| RBA-24 | RBA-48 |

serving those who serve the best for

1911 - 2011

RBA-48 + DROP ON GRIDDLE