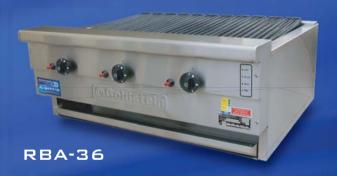

# 800 SERIES CHAR BROILERS - RBA

## MODELS

| GA     | \S     |
|--------|--------|
| RBA-12 | RBA-36 |
| RBA-24 | RBA-48 |

serving those who serve the best for

1911 - 2011

RBA-48 + DROP ON GRIDDLE