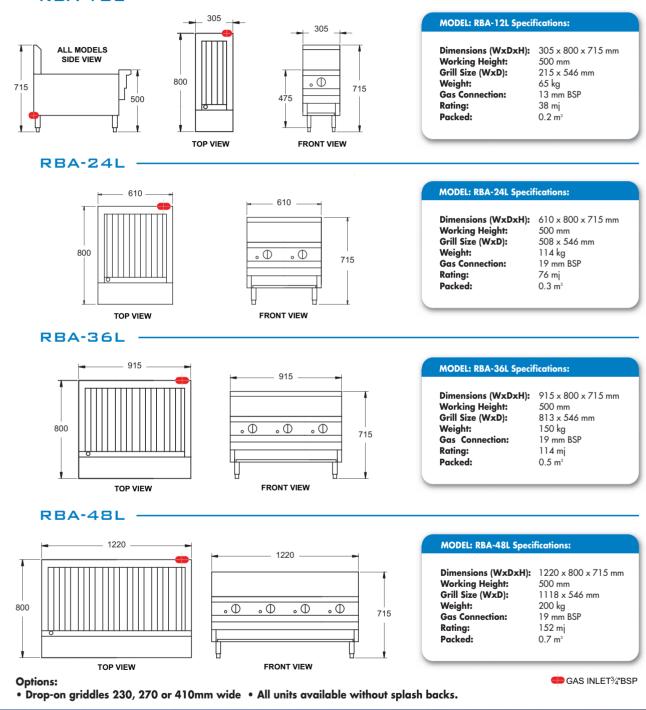

(2) (2)

 4 sizes available 305, 610, 915 and 1220mm wide.

Goldstein

- Heavy duty cast iron reversible grates provide greater control when cooking and energy efficiency.
- Heavy duty fully welded steel body ensures rigidity and durability.
- Stainless steel fascia and sides, spill zone and drip tray for ease of cleaning.
- Option of stand or bench mounted.
- Pilot light standard maximising operating and energy efficiency.
- Option of drop on griddle plate provides greater flexibility when cooking.
- 12 months parts & labour warranty.
- 10 year parts availability guarantee.
- Australian born and bred.

# 800 SERIES CHAR BROILERS - RBA