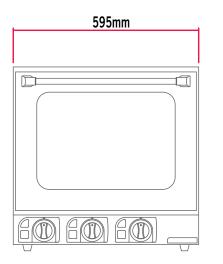

#### CONVECTION OVEN PRIMA PRO

COA1004 Bake, Grill, Timer 2.4kW 595 x 622 x 590 657 x 676 x 627 470 x 330 x 350 42 SABS JEC 60335

## Model: COA1004

NOTE: When viewing the appliance from the front in it's usual operating position, the width (W) of the product is the total distance from left to right; the depth (D) of the product is the total distance from the front to the back; the height (H) is the total distance from the bottom of the product to the top.