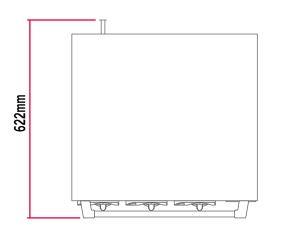

#### CONVECTION OVEN PRIMA PRO

COA1004 Bake, Grill, Timer 2.4kW 595 x 622 x 590 657 x 676 x 627 470 x 330 x 350 42 SABS JEC 60335

## Model: COA1004

NOTE: When viewing the appliance from the front in it's usual operating position, the width (W) of the product is the total distance from left to right; the depth (D) of the product is the total distance from the front to the back; the height (H) is the total distance from the bottom of the product to the top.