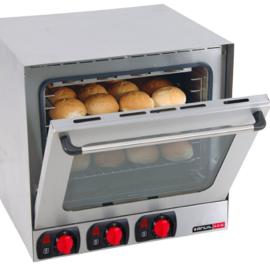

# Convection Oven Prima Pro

"Anvil's Prima range of convection ovens are especially designed for baking breads, muffins, pastries, biscuits, etc. They are also especially useful with par-baked products. Anvil's Prima Pro oven has a grill function."

## CONSTRUCTION

- Stainless Steel exterior and interior
- Rounded interior corners and removable shelf runners ensure ease of cleaning
- Unit provided with non-tip Chromeplated steelwire shelves
- Interior light is fitted as a standard feature
- A bake timer is included as a standard feature to automatically switch off after a preset period
- The Prima Pro is provided with a grill element making it ideal for browning, roasting and grilling

## HEATING

• The oven is fan assisted by two fans, fitted with a custom designed baffle plate. This ensures that excellent temperature distribution is achieved, even when oven is full to capacity, providing reliable baking uniformity