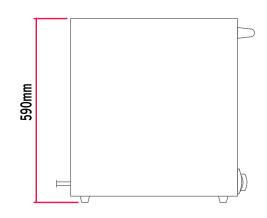

#### CONVECTION OVEN PRIMA PRO

COA1004 Bake, Grill, Timer 2.4kW 595 x 622 x 590 657 x 676 x 627 470 x 330 x 350 42 SABS JEC 60335

## Model: COA1004

NOTE: When viewing the appliance from the front in it's usual operating position, the width (W) of the product is the total distance from left to right; the depth (D) of the product is the total distance from the front to the back; the height (H) is the total distance from the bottom of the product to the top.